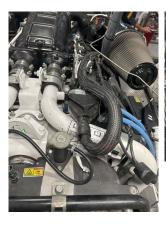

# 2.6 Pulleys, Belts, Compressor, Clutch and Alternator

NORMAL

Image Comment(s):Alternator good condition Image Comment(s):Belt and guard in good condition

2.7 Injectors NORMAL