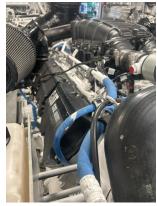

### 3.3 Water Pump / Circulation Pump

NORMAL

Comments: No leaks

Image Comment(s):Coolant pump Image Comment(s):Sea water pump Image Comment(s):Sea water pump