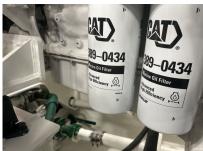

## **Fuel System Inspection**

5.1 Fuel Lines, Fuel Pump and Fuel Filter Base

NORMAL

Form Order Report Serial Number: RPM01142 Page 11 of 13

5.2 Fuel Priming Pump

NORMAL

Comments: Good condition

• 5.3 Fuel Injection Lines / Retainers

NORMAL

Comments: Good condition

Form Order Report Serial Number: RPM01142 Page 12 of 13

5.4 Water Separator(s)

NORMAL

| Site Conditions           |        |
|---------------------------|--------|
| 6.1 Ambient Temperature   | NORMAL |
| Comments: Normal          |        |
| 6.2 Humidity              | NORMAL |
| Comments: Normal          |        |
| 6.3 Air Quality           | NORMAL |
| Comments: Normal          |        |
| 6.4 Equipment Role        | NORMAL |
| Comments: Pleasure craft  |        |
| 6.5 Maintenance Practices | NORMAL |
| Comments: Under Cat spec  |        |