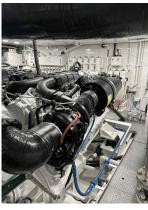

#### **Prepare Marine Engine for Inspection**

Form Order Report Serial Number: RPM01142 Page 1 of 13

1.2 Product Status Report (ET Download). Perform cylinder cut-out test.

**NORMAL** 

Comments: Took engine PSR Completed cylinder cutout test

# 2.6 Pulleys, Belts, Compressor, Clutch and Alternator

NORMAL

Image Comment(s):Alternator good condition Image Comment(s):Belt and guard in good condition

2.7 Injectors NORMAL