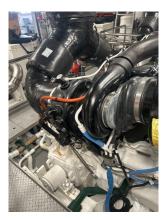

4.4 Air Restriction Indicator

NORMAL

Form Order Report Serial Number: RPM01142 Page 10 of 13

4.5 Turbocharger(s)

NORMAL

Comments: No leaks

4.6 Aftercooler Housing(s) & Core(s)

NORMAL