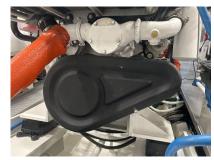

# 2.6 Pulleys, Belts, Compressor, Clutch and Alternator

NORMAL

Image Comment(s):Alternator good condition Image Comment(s):Belt and guard in good condition

2.7 Injectors NORMAL