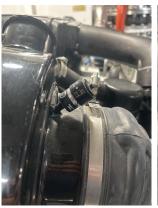

### 3.3 Water Pump / Circulation Pump

NORMAL

Comments: No leaks

Image Comment(s):Coolant pump Image Comment(s):Sea water pump Image Comment(s):Sea water pump