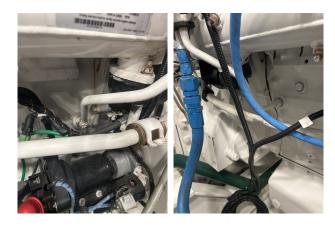

Comments: -No leaks

Form Order Report Serial Number: RPM01142 Page 3 of 13

2.4 Inspect Indicators & Gauges (Panel)

NORMAL

2.5 Inspect Engine Wiring & Harness

NORMAL

Form Order Report Serial Number : RPM01142 Page 4 of 13

# 2.6 Pulleys, Belts, Compressor, Clutch and Alternator

NORMAL

Image Comment(s):Alternator good condition Image Comment(s):Belt and guard in good condition

2.7 Injectors NORMAL