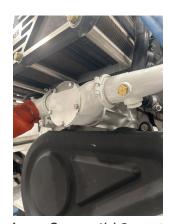

### 3.3 Water Pump / Circulation Pump

NORMAL

Comments: No leaks

Image Comment(s):Coolant pump Image Comment(s):Sea water pump Image Comment(s):Sea water pump