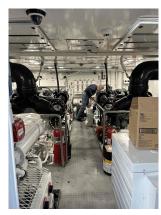

#### **Prepare Marine Engine for Inspection**

Form Order Report Serial Number: RPM01142 Page 1 of 13

1.2 Product Status Report (ET Download). Perform cylinder cut-out test.

**NORMAL** 

Comments: Took engine PSR Completed cylinder cutout test

Image Comment(s):@600 RPM

Image Comment(s):@1200 RPM

1.3 Observe engine exhaust colors and sheen on water.

**PERFORMED** 

Comments: No smoke present

1.4 Listen for unusual noises (engine & driven equipment).