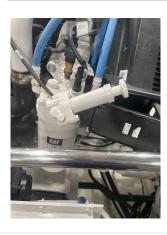

### 3.3 Water Pump / Circulation Pump

NORMAL

Comments: No leaks

Image Comment(s):Coolant pump Image Comment(s):Sea water pump Image Comment(s):Sea water pump