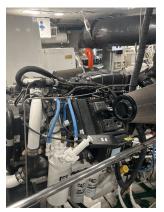

### 3.3 Water Pump / Circulation Pump

NORMAL

Comments: No leaks

Image Comment(s):Coolant pump Image Comment(s):Sea water pump Image Comment(s):Sea water pump