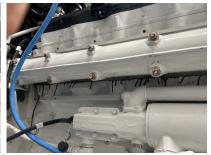

## 2.8 Cylinder Head(s) & Valve Cover(s)

NORMAL

Comments: No leaks

Form Order Report Serial Number: RPM01142 Page 5 of 13

2.9 Rocker Boxes NORMAL

Comments: No leaks