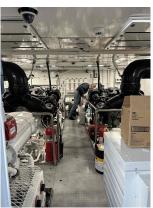

#### **Prepare Marine Engine for Inspection**

Form Order Report Serial Number: RPM01142 Page 1 of 13

1.2 Product Status Report (ET Download). Perform cylinder cut-out test.

**NORMAL** 

Comments: Took engine PSR Completed cylinder cutout test

Image Comment(s):@600 RPM

Image Comment(s):@1200 RPM

1.3 Observe engine exhaust colors and sheen on water.

**PERFORMED** 

Comments: No smoke present

1.4 Listen for unusual noises (engine & driven equipment).