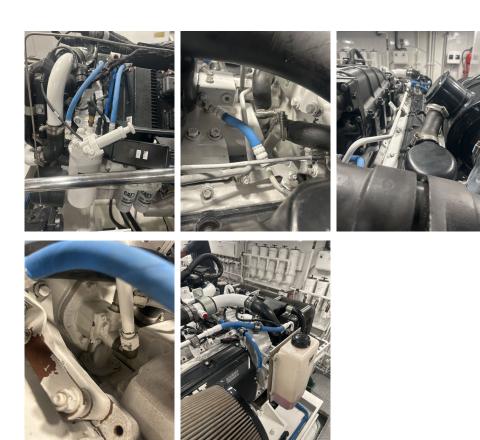

### 3.3 Water Pump / Circulation Pump

NORMAL

Comments: No leaks

Image Comment(s):Coolant pump Image Comment(s):Sea water pump Image Comment(s):Sea water pump