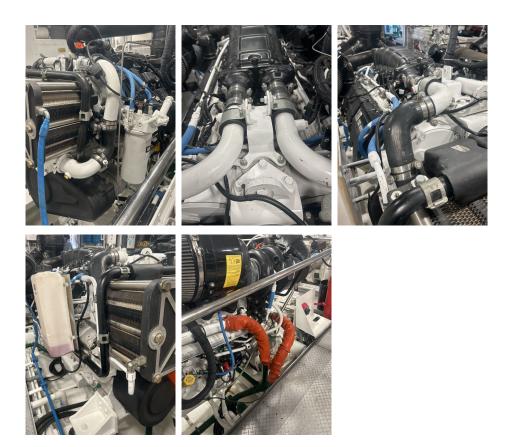

# 2.6 Pulleys, Belts, Compressor, Clutch and Alternator

NORMAL

Image Comment(s):Alternator good condition Image Comment(s):Belt and guard in good condition

2.7 Injectors NORMAL

### 3.3 Water Pump / Circulation Pump

NORMAL

Comments: No leaks

Image Comment(s):Coolant pump Image Comment(s):Sea water pump Image Comment(s):Sea water pump

### 3.4 Radiator / Heat Exchanger Cap

**NORMAL** 

Comments: No leaks

3.5 Water Hoses / Lines
 NORMAL

Comments: Good conditions

Form Order Report Serial Number: RPM01142 Page 8 of 13

3.6 Belt Guards

NORMAL