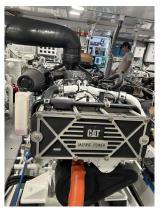

# 2.6 Pulleys, Belts, Compressor, Clutch and Alternator

NORMAL

Image Comment(s):Alternator good condition Image Comment(s):Belt and guard in good condition

2.7 Injectors NORMAL

### 3.3 Water Pump / Circulation Pump

NORMAL

Comments: No leaks

Image Comment(s):Coolant pump Image Comment(s):Sea water pump Image Comment(s):Sea water pump