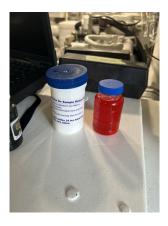

## **Basic Engine - Inspection**

2.1 Engine Oil Level

NORMAL

Comments: -Normal

2.2 Collect Oil Sample for Analysis

PERFORMED

2.3 Engine Oil Pan

NORMAL

#### **Cooling System - Inspection**

3.1 Engine Coolant

NORMAL

Comments: Ok

3.2 Collect Coolant Sample for Analysis

**PERFORMED** 

Comments: Took it and send it to lab

Form Order Report Serial Number: RPM01142 Page 7 of 13