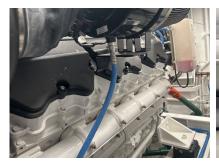

# 2.6 Pulleys, Belts, Compressor, Clutch and Alternator

NORMAL

Image Comment(s):Alternator good condition Image Comment(s):Belt and guard in good condition

2.7 Injectors NORMAL