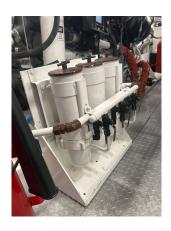

NORMAL

Comments: Good condition

Form Order Report Serial Number: RPM01142 Page 12 of 13

5.4 Water Separator(s)

NORMAL

| Site Conditions           |        |
|---------------------------|--------|
| 6.1 Ambient Temperature   | NORMAL |
| Comments: Normal          |        |
| 6.2 Humidity              | NORMAL |
| Comments: Normal          |        |
| 6.3 Air Quality           | NORMAL |
| Comments: Normal          |        |
| 6.4 Equipment Role        | NORMAL |
| Comments: Pleasure craft  |        |
| 6.5 Maintenance Practices | NORMAL |
| Comments: Under Cat spec  |        |