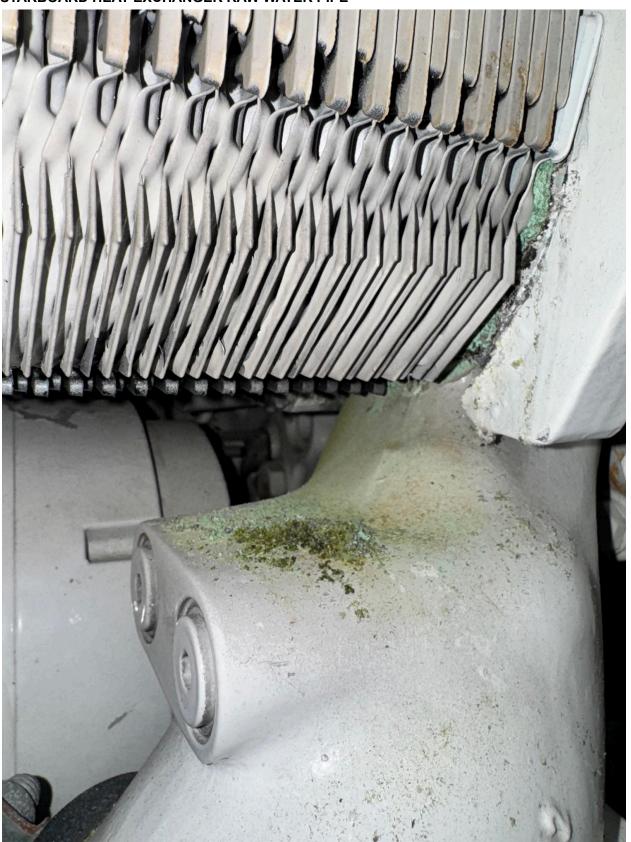

| OBSERVATIONS:                                   | RECOMMENDATIONS:   |
|-------------------------------------------------|--------------------|
| Raw water hoses and clamps old and corroded     | Replace and clean  |
| Heat exchanger inlet pipe corroded and leaking  | Replace and clean  |
| A7 hp line fuel leak                            | Torque and monitor |
| Oil pan leaking oil                             | Reseal and clean   |
| Exhaust manifold corrosion                      | Clean and paint    |
| Engine mount corrosion                          | Clean and paint    |
| Cross over pipe corrosion and leak              | Reseal and paint   |
| Both turbos unpainted and starting coolant leak | Reseal and paint   |
| Gear cooler inlet/outlet corroded               | Reseal and clean   |
| Flywheel housing cover leaking oil              | Reseal and clean   |
| Charge air cooler base and supply leaking       | Reseal and clean   |
| Coolant pump leaking and corroded               | Replace and clean  |
| Raw water pump actively leaking                 | Replace and clean  |
| Front main seal leaking                         | Replace and clean  |

## STARBOARD ALARM LIST

STARBOARD RAW WATER PUMP HOSE AND CLAMPS

STARBOARD HEAT EXCHANGER RAW WATER PIPE

STARBOARD A7 HP FUEL LINE LEAK