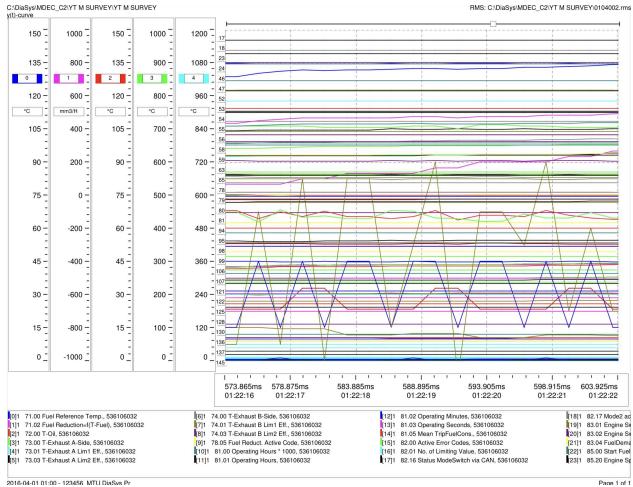

## 1000 RPM

2016-04-01 01:00 - 123456\_MTU DiaSys Pr

Page 1 of

2016-04-01 01:00 - 123456\_MTU DiaSys Pr Page 1 of

Page 1 of 1