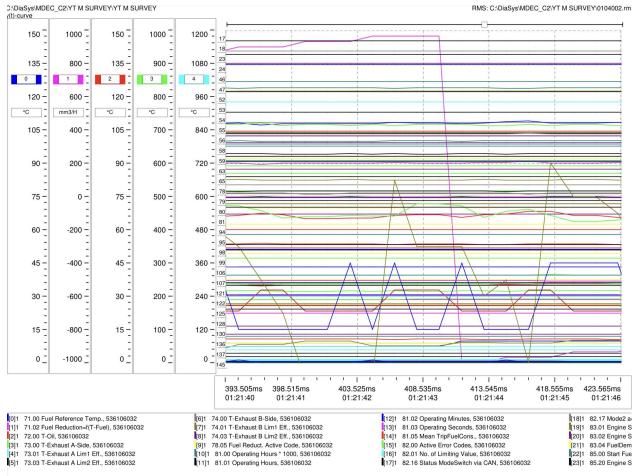

## 1000 RPM

2016-04-01 01:00 - 123456\_MTU DiaSys Pr

Page 1 of

2016-04-01 01:00 - 123456\_MTU DiaSys Pr Page 1 of

Page 1 of 1