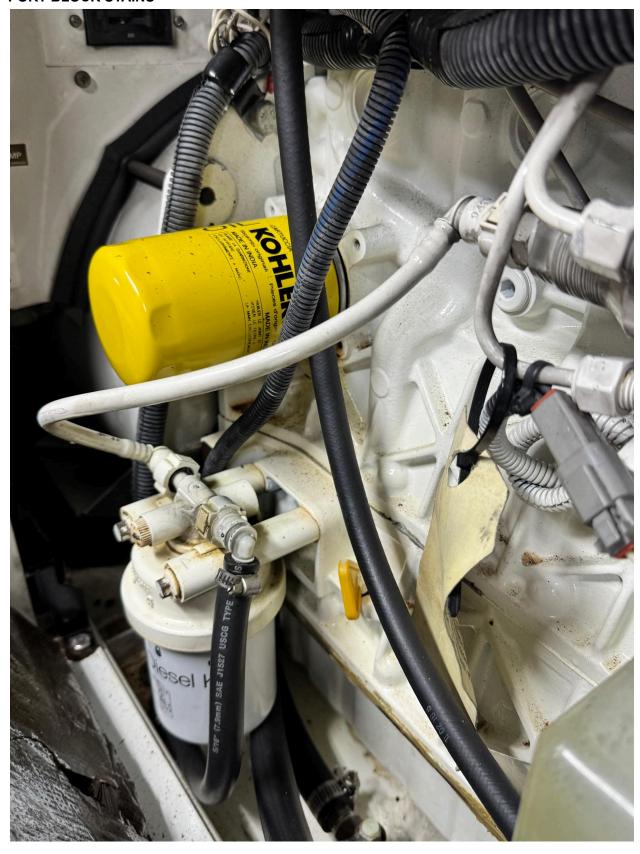

|                    |
|----------------|--------------------|--------------------|
| MODEL: 24EKOZD | SERIAL #:SGM32JTFG | RUNNING HOURS:1413 |

| OBSERVATIONS:                             |                   |
|-------------------------------------------|-------------------|
| Raw water pump weep hole signs of leaking | Pump replacement  |
| Block stained with fuel and oil           | Clean and monitor |
| Shuts down on exhaust overheat            | Repair            |
| Incorrect coolant                         | Flush and replace |

# ADDITIONAL NOTES:

- Operation & performance testedFluid samples performed
- Asked not to operate due to exhaust shut downs

### ATTACHMENTS:

- Photos below
- Technician survey checklist



# PORT INCORRECT COOLANT



# **PORT BLOCK STAINS**



# PORT RAW WATER PUMP LEAKING



| Survey checklist - Port<br>Generator |       |            |            |     |                       |
|--------------------------------------|-------|------------|------------|-----|-----------------------|
|                                      | GREEN | YELLO<br>W | ORANG<br>E | RED | Notes                 |
| SEA WATER                            |       |            |            |     |                       |
| Through Hull                         |       |            |            |     |                       |
| Valve                                |       |            |            |     |                       |
| Strainer                             |       |            |            |     |                       |
| Supply plumbing