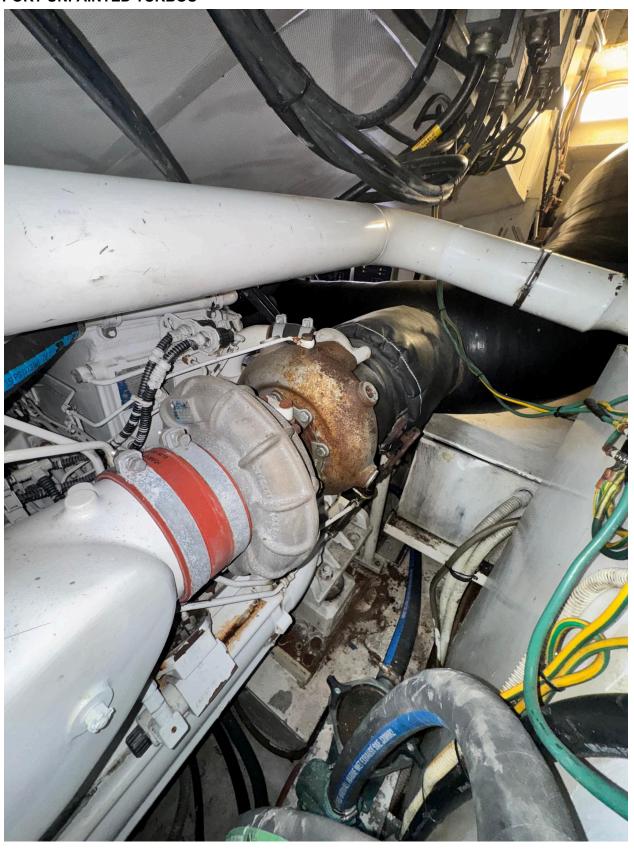

# STARBOARD TURBOS UNPAINTED

STARBOARD TURBO CORROSION AND START OF COOLANT LEAK