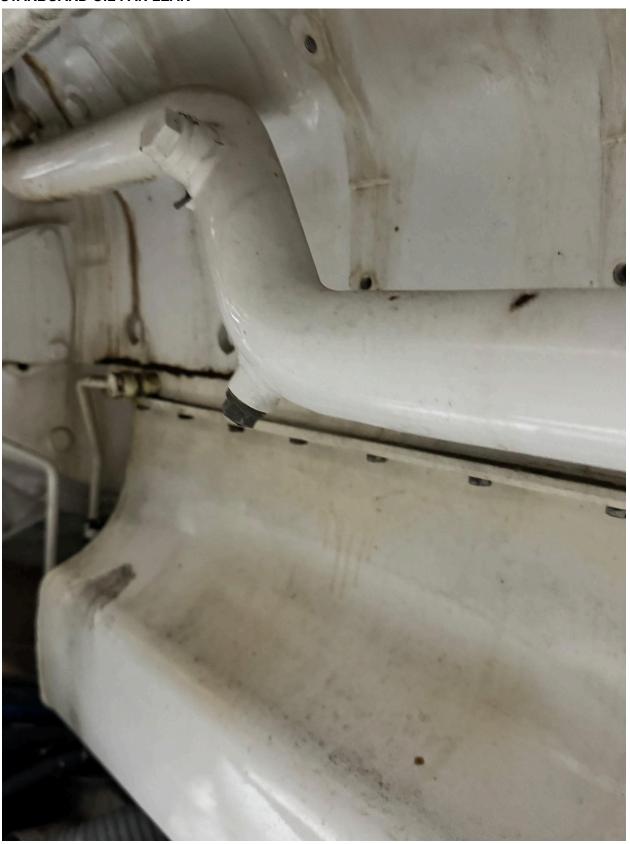

# STARBOARD ENGINE MOUNT CORROSION

STARBOARD CROSSOVER PIPE COROSSION/ POSSIBLE LEAK

STARBOARD BOTH TURBOS CORROSION AND START OF COOLANT LEAK

STARBOARD FLY WHEEL COVER SEEPING OIL

STARBOARD GEAR COOLER INLET AND OUTLET

STARBOARD CHARGE AIR COOLER BASE AND SUPPLY LEAK