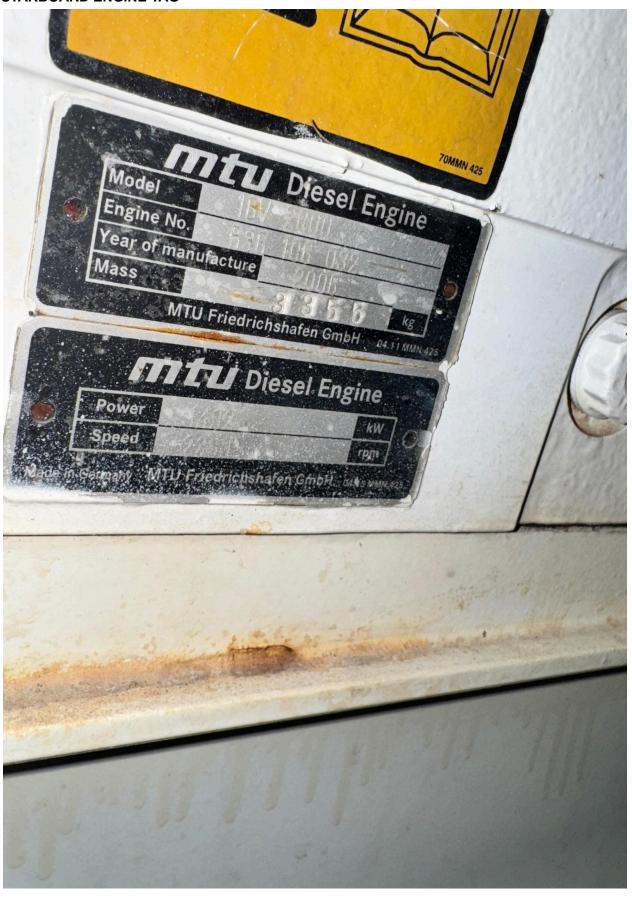

## **SURVEY REPORT**

| VESSEL: YT. M | DATE:01/09/2025 |
|---------------|-----------------|
| TECHNICIAN:   | Tyler Jakubas   |

| STARBOARD MAIN ENGINE |                     |                   |  |  |  |  |
|-----------------------|---------------------|-------------------|--|--|--|--|
| MODEL: 16V2000        | SERIAL #: 536106032 | RUNNING HOURS:    |  |  |  |  |
| Rated KW: 1492        | Rated RPM: 2350     | Max observed RPM: |  |  |  |  |