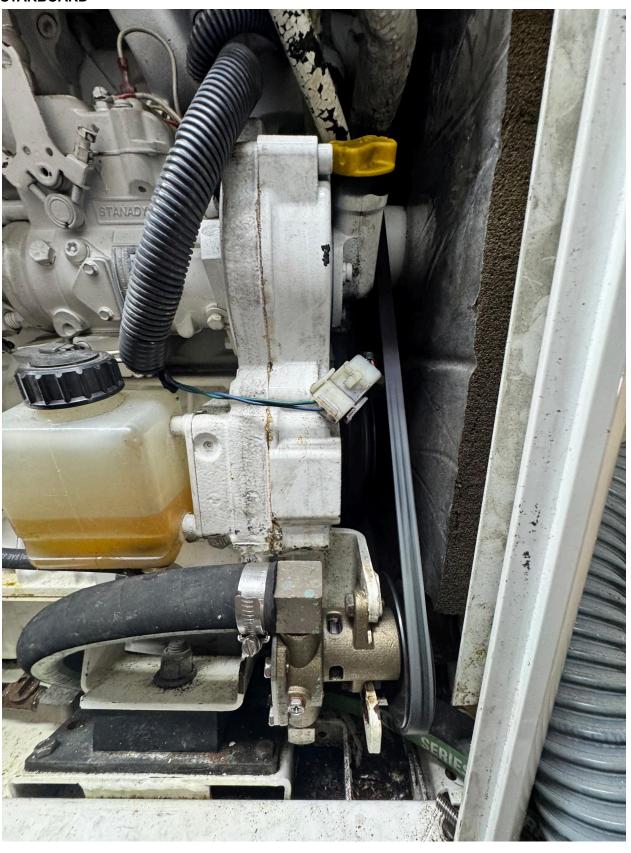

| OBSERVATIONS:                       |                   |
|-------------------------------------|-------------------|
| Block stained with fuel and oil     | Clean and monitor |
| Sound shield pan has oil and debris | Clean and monitor |