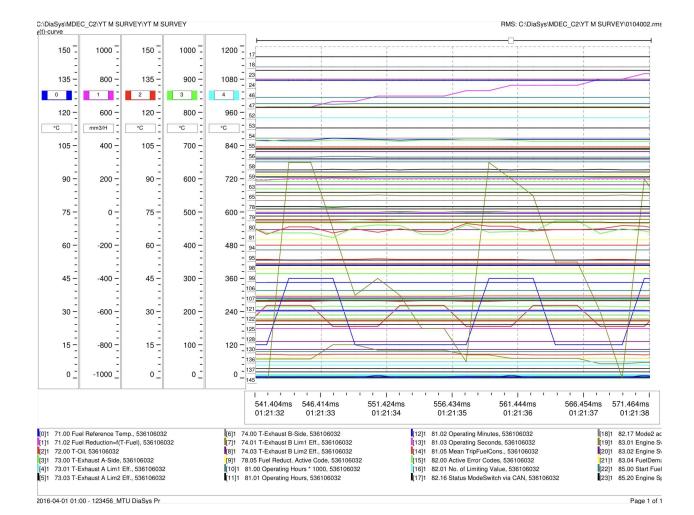

### **2400 RPM WOT 100% LOAD**

2016-04-01 01:00 - 123456 MTU DiaSys Pr Page 1 of 1