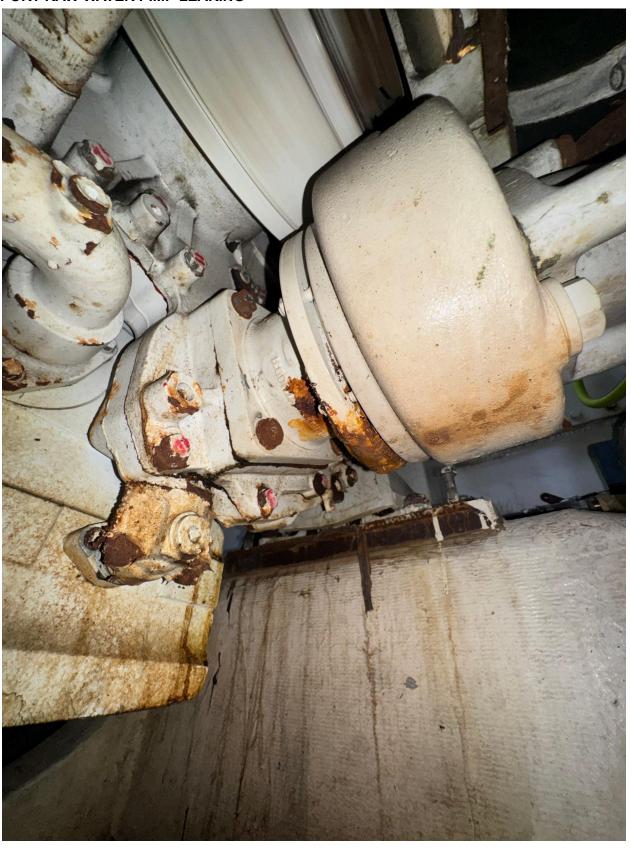

# STARBOARD COOLANT PUMP CORROSION

# STARBOARD COOLANT PUMP LEAKS

STARBOARD RAW WATER PUMP LEAK AND FRONT MAIN SEAL LEAK

| Survey checklist-Starboard<br>Generator   |       |            |            |     |                       |
|-------------------------------------------|-------|------------|------------|-----|-----------------------|
|                                           | GREEN | YELLO<br>W | ORANG<br>E | RED | Notes                 |
| SEA WATER                                 |       |            |            |     |                       |
| Through Hull                              |       |            |            |     |                       |
| Valve                                     |       |            |            |     |                       |
| Strainer                                  |       |            |            |     |                       |
| Supply plumbing                           |       |            |            |     |                       |
| R/W Pump inlet                            |       |            |            |     |                       |
| R/W Pump weephole                         |       |            |            |     | Corrosion and weeping |
| R/W Pump-to-H/E                           |       |            |            |     |                       |
| H/Ecooler                                 |       |            |            |     |                       |
| H/Esea water outlet                       |       |            |            |     |                       |
| COOLANT                                   |       |            |            |     |                       |
| Appearance                                |       |            |            |     | incorrect coolant     |
| Concentration                             |       |            |            |     |                       |
| Level                                     |       |            |            |     |                       |
| F/W Pump weep hole                        |       |            |            |     |                       |
| F/W Pump seals/plumbing                   |       |            |            |     |                       |
| H/E                                       |       |            |            |     |                       |
| Thermostat housing                        |       |            |            |     |                       |
| Distribution housing                      |       |            |            |     | weeping               |
| Pre-heaterelement, wiring, control box    |       |            |            |     |                       |
| Pre-heaterpump & plumbing (if applicable) |       |            |            |     |                       |
| Oil cooler                                |       |            |            |     |                       |
| OIL                                       |       |            |            |     |                       |
| Appearance                                |       |            |            |     |                       |
| Level                                     |       |            |            |     |                       |
| Sump gasket                               |       |            |            |     |                       |
| Front main seal                           |       |            |            |     |                       |
| Rear main seal                            |       |            |            |     |                       |
| Oil filter housing                        |       |            |            |     |                       |
| Turbo oil drain                           |       |            |            |     |                       |