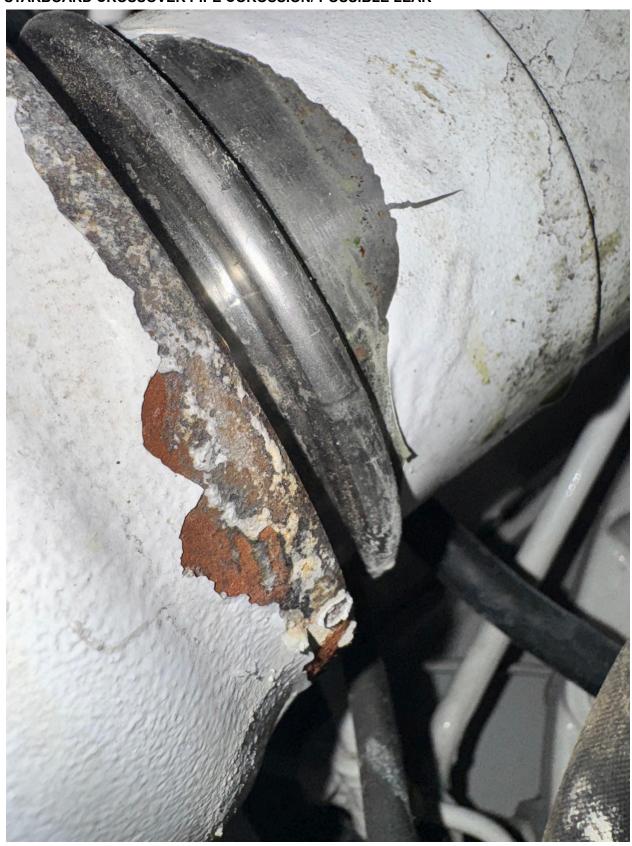

# STARBOARD ENGINE MOUNT CORROSION

STARBOARD CROSSOVER PIPE COROSSION/ POSSIBLE LEAK

STARBOARD BOTH TURBOS CORROSION AND START OF COOLANT LEAK

STARBOARD FLY WHEEL COVER SEEPING OIL

STARBOARD GEAR COOLER INLET AND OUTLET