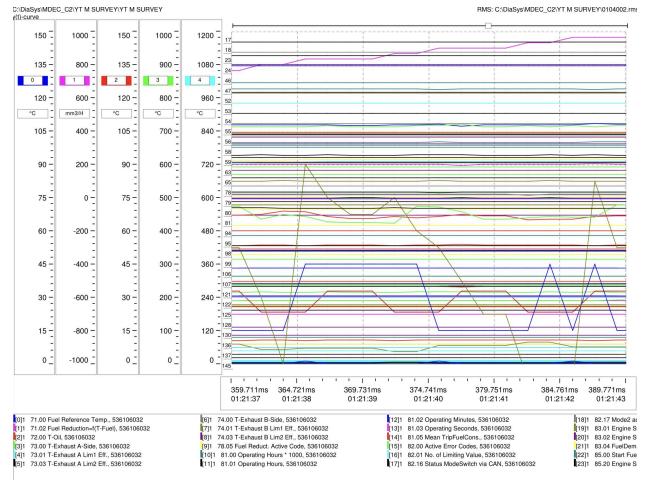

### **2400 RPM WOT 100% LOAD**

2016-04-01 01:00 - 123456 MTU DiaSys Pr Page 1 of 1