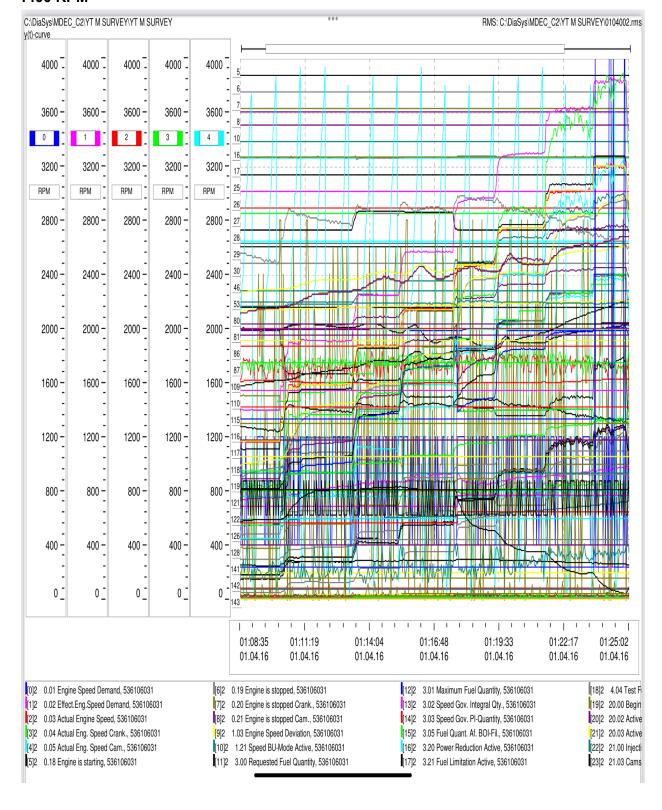

aint   |  |
| Engine mount corrosion                          | Clean and paint   |  |
| Both turbos unpainted and starting coolant leak | Reseal and paint  |  |
| Gear cooler inlet/outlet corroded               | Reseal and clean  |  |
| Charge air cooler base and supply leaking       | Reseal and clean  |  |
| Coolant pump leaking and corroded               | Replace and clean |  |
| Raw water pump actively leaking                 | Replace and clean |  |
| Flap actuators leaking oil                      | Replace and clean |  |

# ADDITIONAL NOTES:

- Performance sea trial performed
- visual inspection performed
- Fluid samples performed

## ATTACHMENTS:

- Photos below
- Sea trial data chart below
- Technician survey checklist



2016-04-01 01:00 - 123456\_MTU DiaSys Pr Page 1 of 1









#### 2000 RPM



### 2200 RPM



### 2400 WOT 100% LOAD



### **PORT ENGINE TAG**



# PORT OIL PAN LEAK



# PORT UNPAINTED TURBOS



PORT SIGNS OF FUEL IN CENTER OF ENGINE AND CORRROSION



# PORT EXHAUST MANIFOLD CORROSION



PORT A BANK ACTUATOR LEAKING



PORT CHARGE AIR COOLER BASE LEAKING



### PORT RAW WATER PIMP LEAKING



PORT RAW WATER PLUMBING CORROSION



### PORT COOLANT PUMP CORROSION



| Survey checklistmtu16V2000M91 starboard |       |            |            |     |                                             |
|-----------------------------------------|-------|------------|------------|-----|---------------------------------------------|
|                                         | GREEN | YELLO<br>W | ORAN<br>GE | RED | Notes