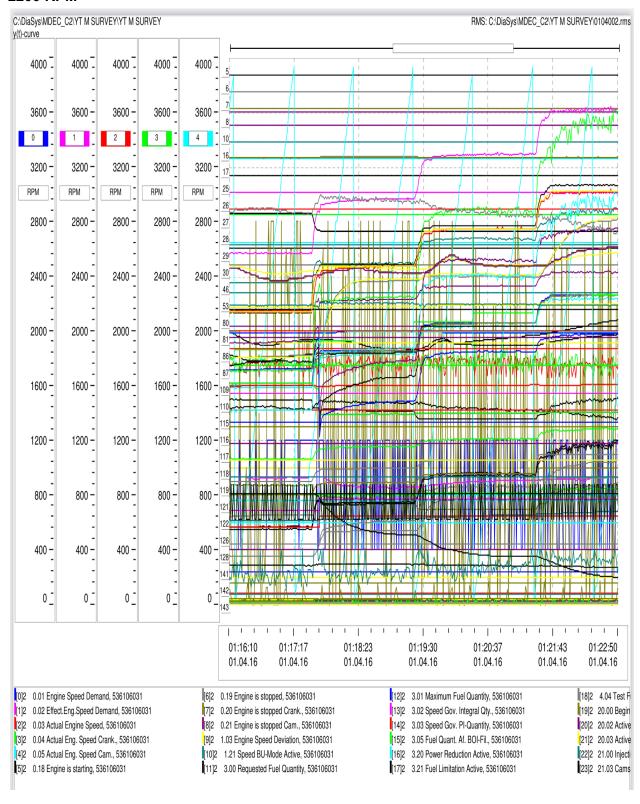

| Clean and paint   |  |
| Both turbos unpainted and starting coolant leak | Reseal and paint  |  |
| Gear cooler inlet/outlet corroded               | Reseal and clean  |  |
| Charge air cooler base and supply leaking       | Reseal and clean  |  |
| Coolant pump leaking and corroded               | Replace and clean |  |
| Raw water pump actively leaking                 | Replace and clean |  |
| Flap actuators leaking oil                      | Replace and clean |  |

# ADDITIONAL NOTES:

- Performance sea trial performed
- visual inspection performed
- Fluid samples performed

## ATTACHMENTS:

- Photos below
- Sea trial data chart below
- Technician survey checklist



2016-04-01 01:00 - 123456\_MTU DiaSys Pr Page 1 of 1









#### 2000 RPM



### 2200 RPM



### 2400 WOT 100% LOAD



### **PORT ENGINE TAG**



# PORT OIL PAN LEAK



# PORT UNPAINTED TURBOS



PORT SIGNS OF FUEL IN CENTER OF ENGINE AND CORRROSION



# PORT EXHAUST MANIFOLD CORROSION



PORT A BANK ACTUATOR LEAKING



PORT CHARGE AIR COOLER BASE LEAKING



### PORT RAW WATER PIMP LEAKING



PORT RAW WATER PLUMBING CORROSION



### PORT COOLANT PUMP CORROSION



| Survey checklistmtu16V2000M91 starboard |       |            |            |     |                                             |
|-----------------------------------------|-------|------------|------------|-----|---------------------------------------------|
|                                         | GREEN | YELLO<br>W | ORAN<br>GE | RED | Notes                                       |
| SEA WATER