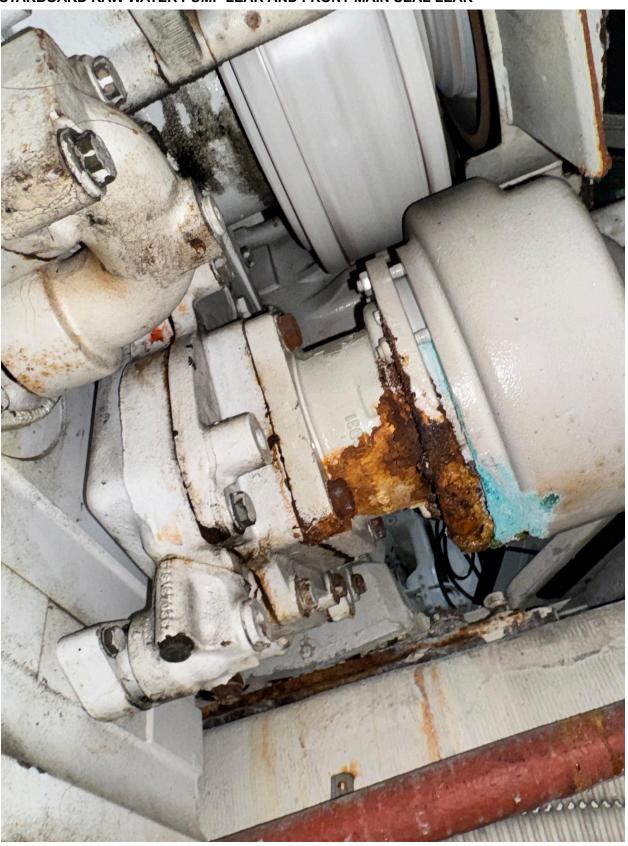

# STARBOARD COOLANT PUMP LEAKS

STARBOARD RAW WATER PUMP LEAK AND FRONT MAIN SEAL LEAK

| Survey checklist-Starboard<br>Generator   |       |            |            |     |                       |
|-------------------------------------------|-------|------------|------------|-----|-----------------------|
|                                           | GREEN | YELLO<br>W | ORANG<br>E | RED | Notes                 |
| SEA WATER                                 |       |            |            |     |                       |
| Through Hull                              |       |            |            |     |                       |
| Valve                                     |       |            |            |     |                       |
| Strainer                                  |       |            |            |     |                       |
| Supply plumbing                           |       |            |            |     |                       |
| R/W Pump inlet                            |       |            |            |     |                       |
| R/W Pump weephole                         |       |            |            |     | Corrosion and weeping |
| R/W Pump-to-H/E                           |       |            |            |     |                       |
| H/Ecooler                                 |       |            |            |     |                       |
| H/Esea water outlet                       |       |            |            |     |                       |
| COOLANT                                   |       |            |            |     |                       |
| Appearance                                |       |            |            |     | incorrect coolant     |
| Concentration                             |       |            |            |     |                       |
| Level                                     |       |            |            |     |                       |
| F/W Pump weep hole                        |       |            |            |     |                       |
| F/W Pump seals/plumbing                   |       |            |            |     |                       |
| H/E                                       |       |            |            |     |                       |
| Thermostat housing                        |       |            |            |     |                       |
| Distribution housing                      |       |            |            |     | weeping               |
| Pre-heaterelement, wiring, control box    |       |            |            |     |                       |
| Pre-heaterpump & plumbing (if applicable) |       |            |            |     |                       |
| Oil cooler                                |       |            |            |     |                       |
| OIL                                       |       |            |            |     |                       |
| Appearance                                |       |            |            |     |                       |
| Level                                     |       |            |            |     |                       |
| Sump gasket                               |       |            |            |     |                       |
| Front main seal                           |       |            |            |     |                       |
| Rear main seal                            |       |            |            |     |                       |
| Oil filter housing                        |       |            |            |     |                       |
| Turbo oil drain                           |       |            |            |     |                       |