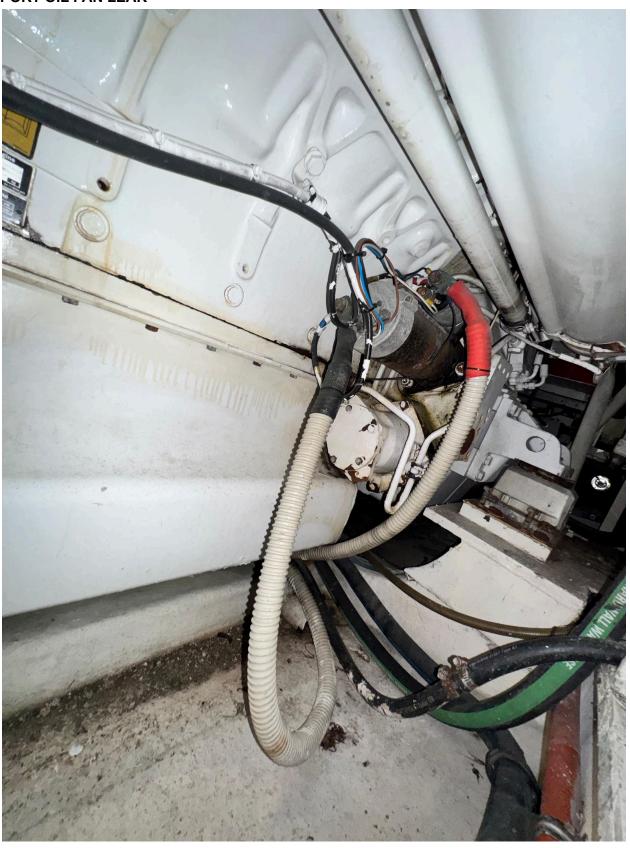

d starting coolant leak | Reseal and paint  |  |
| Gear cooler inlet/outlet corroded               | Reseal and clean  |  |
| Charge air cooler base and supply leaking       | Reseal and clean  |  |
| Coolant pump leaking and corroded               | Replace and clean |  |
| Raw water pump actively leaking                 | Replace and clean |  |
| Flap actuators leaking oil                      | Replace and clean |  |

# ADDITIONAL NOTES:

- Performance sea trial performed
- visual inspection performed
- Fluid samples performed

## ATTACHMENTS:

- Photos below
- Sea trial data chart below
- Technician survey checklist



2016-04-01 01:00 - 123456\_MTU DiaSys Pr Page 1 of 1









#### 2000 RPM



### 2200 RPM



### 2400 WOT 100% LOAD



### **PORT ENGINE TAG**



# PORT OIL PAN LEAK



# PORT UNPAINTED TURBOS



PORT SIGNS OF FUEL IN CENTER OF ENGINE AND CORRROSION



# PORT EXHAUST MANIFOLD CORROSION



PORT A BANK ACTUATOR LEAKING



PORT CHARGE AIR COOLER BASE LEAKING



### PORT RAW WATER PIMP LEAKING



PORT RAW WATER PLUMBING CORROSION



### PORT COOLANT PUMP CORROSION



| Survey checklistmtu16V2000M91 starboard |       |            |            |     |                                             |
|-----------------------------------------|-------|------------|------------|-----|---------------------------------------------|
|                                         | GREEN | YELLO<br>W | ORAN<br>GE | RED | Notes                                       |
| SEA WATER                               |       |            |            |     |