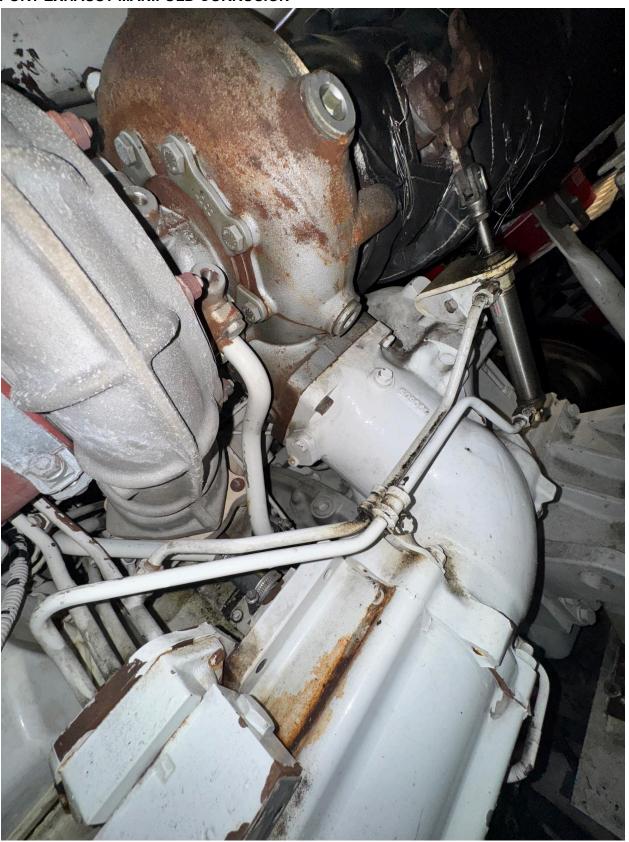

|
| Charge air cooler base and supply leaking       | Reseal and clean  |  |
| Coolant pump leaking and corroded               | Replace and clean |  |
| Raw water pump actively leaking                 | Replace and clean |  |
| Flap actuators leaking oil                      | Replace and clean |  |

# ADDITIONAL NOTES:

- Performance sea trial performed
- visual inspection performed
- Fluid samples performed

## ATTACHMENTS:

- Photos below
- Sea trial data chart below
- Technician survey checklist



2016-04-01 01:00 - 123456\_MTU DiaSys Pr Page 1 of 1









#### 2000 RPM



### 2200 RPM



### 2400 WOT 100% LOAD



### **PORT ENGINE TAG**



# PORT OIL PAN LEAK



# PORT UNPAINTED TURBOS



PORT SIGNS OF FUEL IN CENTER OF ENGINE AND CORRROSION



# PORT EXHAUST MANIFOLD CORROSION



PORT A BANK ACTUATOR LEAKING



PORT CHARGE AIR COOLER BASE LEAKING



### PORT RAW WATER PIMP LEAKING



PORT RAW WATER PLUMBING CORROSION



### PORT COOLANT PUMP CORROSION



| Survey checklistmtu16V2000M91 starboard |       |            |            |     |                                             |
|-----------------------------------------|-------|------------|------------|-----|---------------------------------------------|
|                                         | GREEN | YELLO<br>W | ORAN<br>GE | RED | Notes                                       |
| SEA WATER                               |       |            |            |     |                                             |
| Through Hull                            |       |            |            |     | Visually coroded