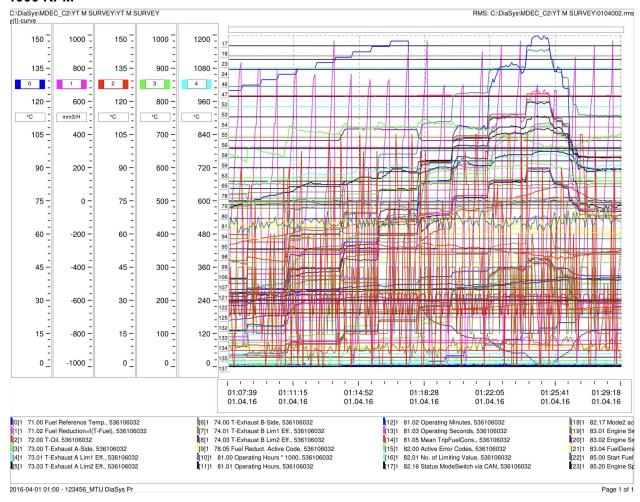

## 1000 RPM

2016-04-01 01:00 - 123456\_MTU DiaSys Pr

Page 1 of

2016-04-01 01:00 - 123456\_MTU DiaSys Pr Page 1 of

Page 1 of 1