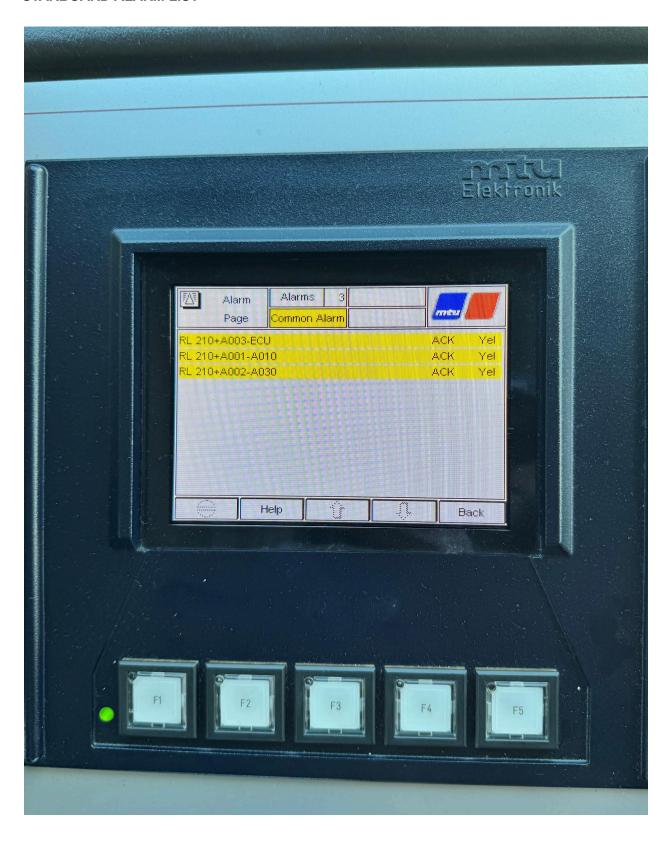

## STARBOARD ALARM LIST

STARBOARD RAW WATER PUMP HOSE AND CLAMPS

STARBOARD HEAT EXCHANGER RAW WATER PIPE

STARBOARD A7 HP FUEL LINE LEAK