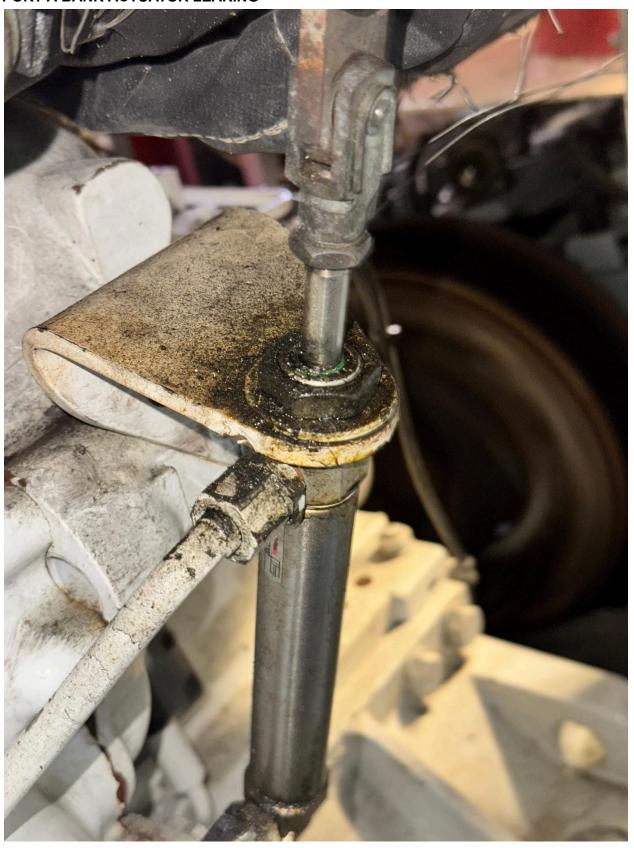

# STARBOARD ENGINE MOUNT CORROSION

STARBOARD CROSSOVER PIPE COROSSION/ POSSIBLE LEAK

STARBOARD BOTH TURBOS CORROSION AND START OF COOLANT LEAK

STARBOARD FLY WHEEL COVER SEEPING OIL

STARBOARD GEAR COOLER INLET AND OUTLET