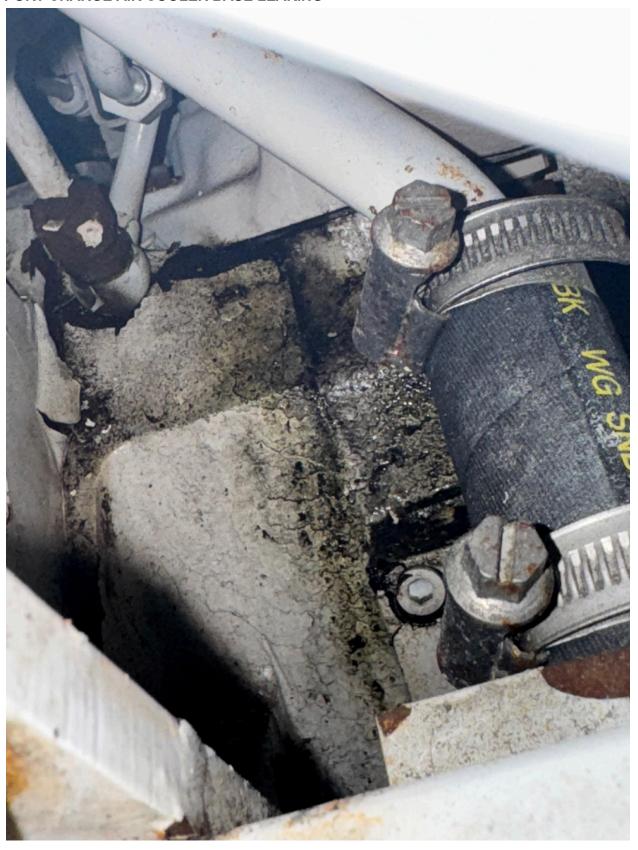

|  |
| Coolant pump leaking and corroded               | Replace and clean |  |
| Raw water pump actively leaking                 | Replace and clean |  |
| Flap actuators leaking oil                      | Replace and clean |  |

# ADDITIONAL NOTES:

- Performance sea trial performed
- visual inspection performed
- Fluid samples performed

## ATTACHMENTS:

- Photos below
- Sea trial data chart below
- Technician survey checklist



2016-04-01 01:00 - 123456\_MTU DiaSys Pr Page 1 of 1









#### 2000 RPM



### 2200 RPM



### 2400 WOT 100% LOAD



### **PORT ENGINE TAG**



# PORT OIL PAN LEAK



# PORT UNPAINTED TURBOS



PORT SIGNS OF FUEL IN CENTER OF ENGINE AND CORRROSION



# PORT EXHAUST MANIFOLD CORROSION



PORT A BANK ACTUATOR LEAKING



PORT CHARGE AIR COOLER BASE LEAKING



### PORT RAW WATER PIMP LEAKING



PORT RAW WATER PLUMBING CORROSION



### PORT COOLANT PUMP CORROSION



| Survey checklistmtu16V2000M91 starboard |       |            |            |     |                                             |
|-----------------------------------------|-------|------------|------------|-----|---------------------------------------------|
|                                         | GREEN | YELLO<br>W | ORAN<br>GE | RED | Notes                                       |
| SEA WATER                               |       |            |            |     |                                             |
| Through Hull                            |       |            |            |     | Visually coroded and green signs of seeping |
| Valve