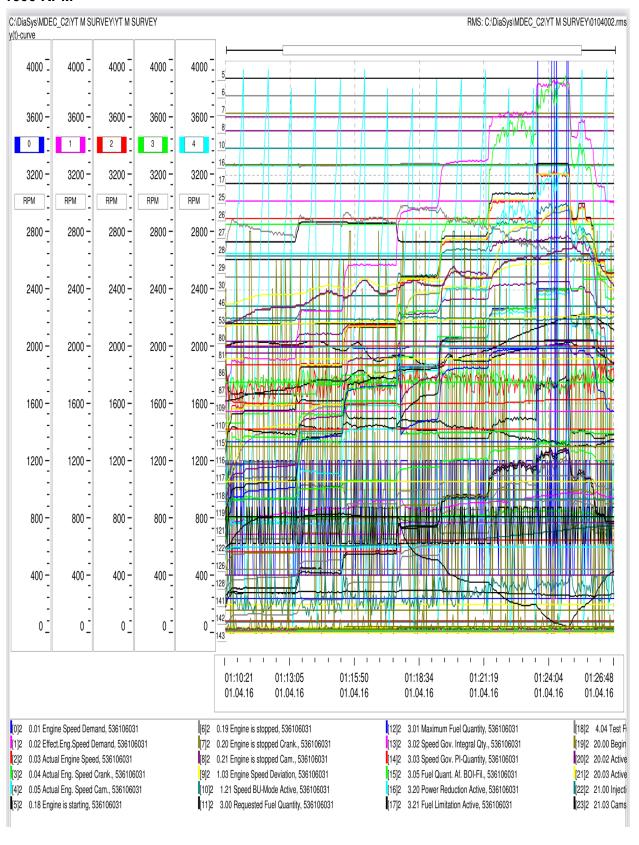

nt   |  |
| Engine mount corrosion                          | Clean and paint   |  |
| Both turbos unpainted and starting coolant leak | Reseal and paint  |  |
| Gear cooler inlet/outlet corroded               | Reseal and clean  |  |
| Charge air cooler base and supply leaking       | Reseal and clean  |  |
| Coolant pump leaking and corroded               | Replace and clean |  |
| Raw water pump actively leaking                 | Replace and clean |  |
| Flap actuators leaking oil                      | Replace and clean |  |

# ADDITIONAL NOTES:

- Performance sea trial performed
- visual inspection performed
- Fluid samples performed

## ATTACHMENTS:

- Photos below
- Sea trial data chart below
- Technician survey checklist



2016-04-01 01:00 - 123456\_MTU DiaSys Pr Page 1 of 1









#### 2000 RPM



### 2200 RPM



### 2400 WOT 100% LOAD



### **PORT ENGINE TAG**



# PORT OIL PAN LEAK



# PORT UNPAINTED TURBOS



PORT SIGNS OF FUEL IN CENTER OF ENGINE AND CORRROSION



# PORT EXHAUST MANIFOLD CORROSION



PORT A BANK ACTUATOR LEAKING



PORT CHARGE AIR COOLER BASE LEAKING



### PORT RAW WATER PIMP LEAKING



PORT RAW WATER PLUMBING CORROSION



### PORT COOLANT PUMP CORROSION



| Survey checklistmtu16V2000M91 starboard |       |            |            |     |                                             |
|-----------------------------------------|-------|------------|------------|-----|---------------------------------------------|
|                                         | GREEN | YELLO<br>W | ORAN<br>GE | RED | Notes