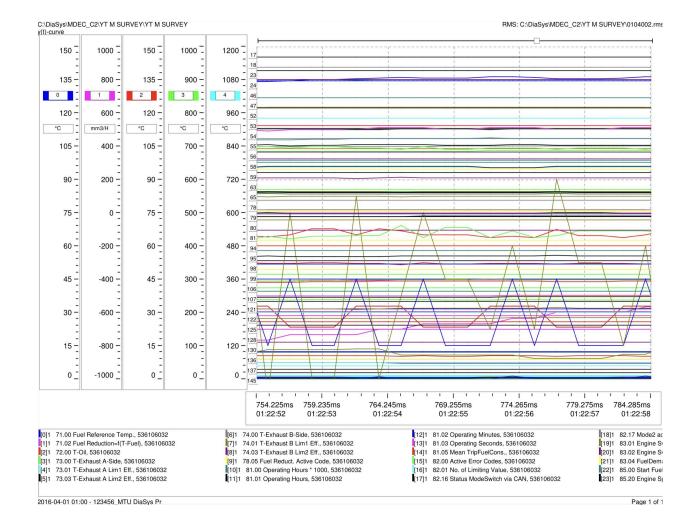

### **2400 RPM WOT 100% LOAD**

2016-04-01 01:00 - 123456 MTU DiaSys Pr Page 1 of 1