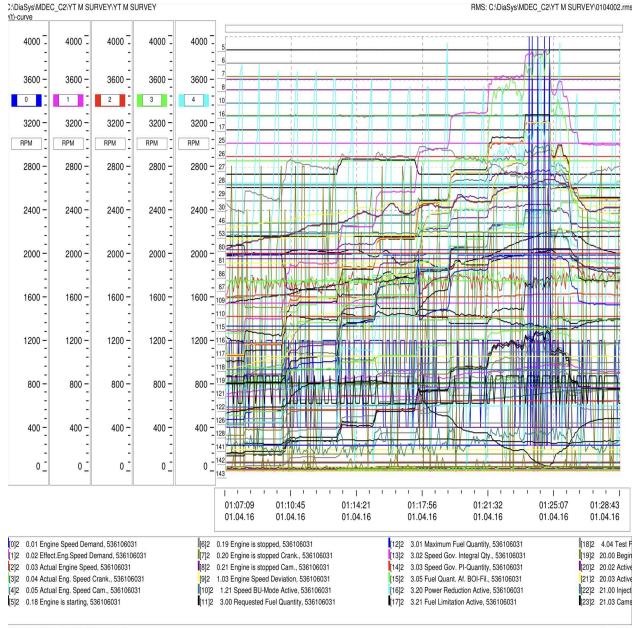

## 1000 RPM

2016-04-01 01:00 - 123456\_MTU DiaSys Pr

Page 1 of

2016-04-01 01:00 - 123456\_MTU DiaSys Pr Page 1 of

Page 1 of 1

### **2400 RPM WOT 100% LOAD**

2016-04-01 01:00 - 123456 MTU DiaSys Pr Page 1 of 1