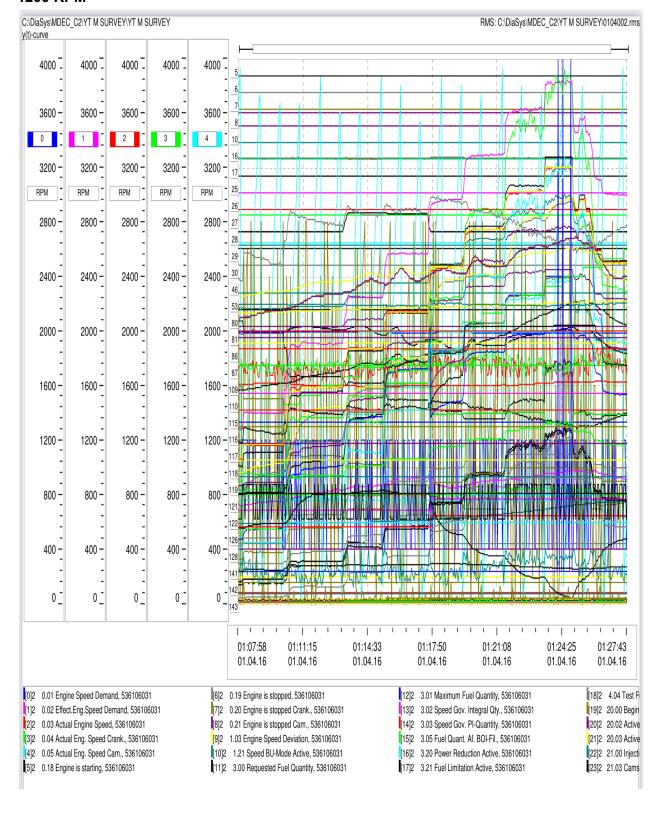

## 1000 RPM

2016-04-01 01:00 - 123456\_MTU DiaSys Pr

Page 1 of

2016-04-01 01:00 - 123456\_MTU DiaSys Pr Page 1 of

Page 1 of 1