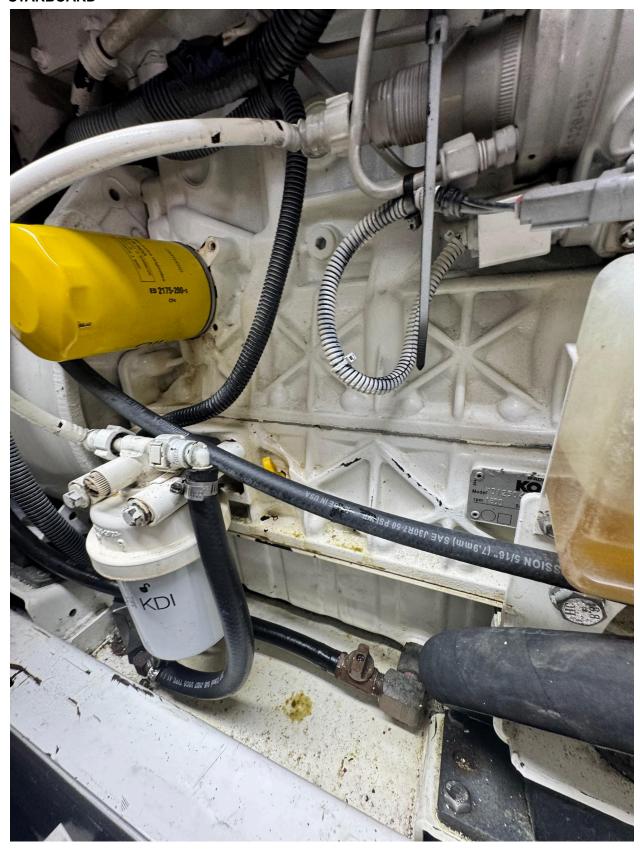

# **STARBOARD**

# **STARBOARD**

| Survey checklist-Starboard<br>Generator   |       |            |            |     |                       |
|-------------------------------------------|-------|------------|------------|-----|-----------------------|
|                                           | GREEN | YELLO<br>W | ORANG<br>E | RED | Notes                 |
| SEA WATER                                 |       |            |            |     |                       |
| Through Hull                              |       |            |            |     |                       |
| Valve                                     |       |            |            |     |                       |
| Strainer                                  |       |            |            |     |                       |
| Supply plumbing                           |       |            |            |     |                       |
| R/W Pump inlet                            |       |            |            |     |                       |
| R/W Pump weephole                         |       |            |            |     | Corrosion and weeping |
| R/W Pump-to-H/E                           |       |            |            |     |                       |
| H/Ecooler                                 |       |            |            |     |                       |
| H/Esea water outlet                       |       |            |            |     |                       |
| COOLANT                                   |       |            |            |     |                       |
| Appearance                                |       |            |            |     | incorrect coolant     |
| Concentration                             |       |            |            |     |                       |
| Level                                     |       |            |            |     |                       |
| F/W Pump weep hole                        |       |            |            |     |                       |
| F/W Pump seals/plumbing                   |       |            |            |     |                       |
| H/E                                       |       |            |            |     |                       |
| Thermostat housing                        |       |            |            |     |                       |
| Distribution housing                      |       |            |            |     | weeping               |
| Pre-heaterelement, wiring, control box    |       |            |            |     |                       |
| Pre-heaterpump & plumbing (if applicable) |       |            |            |     |                       |
| Oil cooler                                |       |            |            |     |                       |
| OIL                                       |       |            |            |     |                       |
| Appearance                                |       |            |            |     |                       |
| Level                                     |       |            |            |     |                       |
| Sump gasket                               |       |            |            |     |                       |
| Front main seal                           |       |            |            |     |                       |
| Rear main seal                            |       |            |            |     |                       |
| Oil filter housing                        |       |            |            |     |                       |
| Turbo oil drain                           |       |            |            |     |                       |