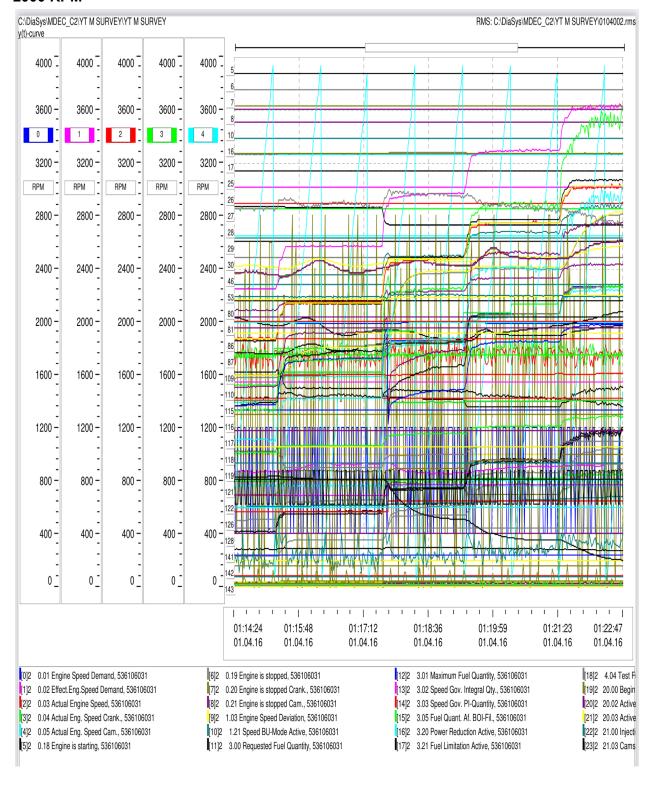

mount corrosion                          | Clean and paint   |  |
| Both turbos unpainted and starting coolant leak | Reseal and paint  |  |
| Gear cooler inlet/outlet corroded               | Reseal and clean  |  |
| Charge air cooler base and supply leaking       | Reseal and clean  |  |
| Coolant pump leaking and corroded               | Replace and clean |  |
| Raw water pump actively leaking                 | Replace and clean |  |
| Flap actuators leaking oil                      | Replace and clean |  |

# ADDITIONAL NOTES:

- Performance sea trial performed
- visual inspection performed
- Fluid samples performed

## ATTACHMENTS:

- Photos below
- Sea trial data chart below
- Technician survey checklist



2016-04-01 01:00 - 123456\_MTU DiaSys Pr Page 1 of 1









#### 2000 RPM



### 2200 RPM



### 2400 WOT 100% LOAD



### **PORT ENGINE TAG**



# PORT OIL PAN LEAK



# PORT UNPAINTED TURBOS



PORT SIGNS OF FUEL IN CENTER OF ENGINE AND CORRROSION



# PORT EXHAUST MANIFOLD CORROSION



PORT A BANK ACTUATOR LEAKING



PORT CHARGE AIR COOLER BASE LEAKING



### PORT RAW WATER PIMP LEAKING



PORT RAW WATER PLUMBING CORROSION



### PORT COOLANT PUMP CORROSION



| Survey checklistmtu16V2000M91 starboard |       |            |            |     |                                             |
|-----------------------------------------|-------|------------|------------|-----|---------------------------------------------|
|                                         | GREEN | YELLO<br>W | ORAN<br>GE | RED | Notes                                       |
| SEA WATER