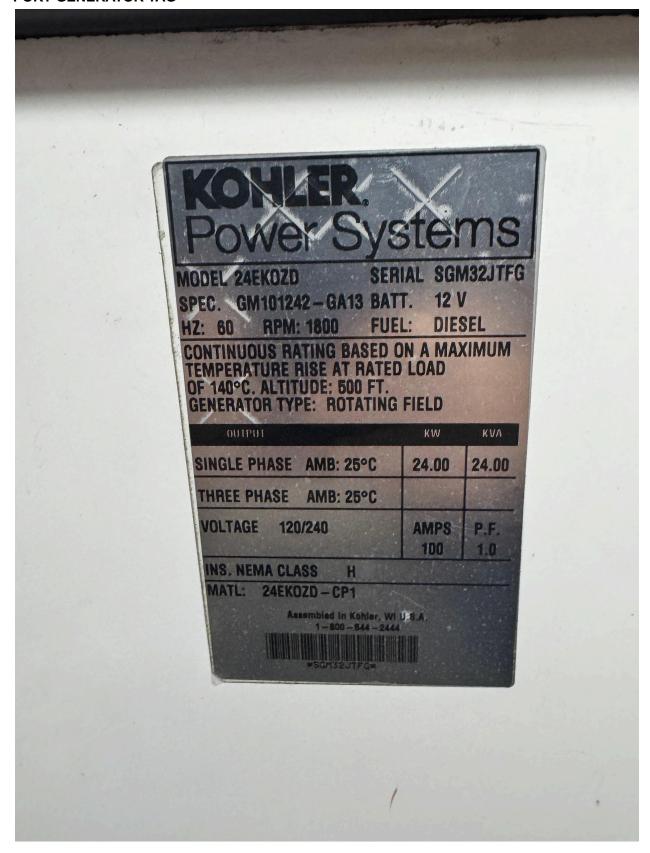

| PORT GENERATOR | KOHLER             |                    |
|----------------|--------------------|--------------------|
| MODEL: 24EKOZD | SERIAL #:SGM32JTFG | RUNNING HOURS:1413 |

| OBSERVATIONS:                             |                   |
|-------------------------------------------|-------------------|
| Raw water pump weep hole signs of leaking | Pump replacement  |
| Block stained with fuel and oil           | Clean and monitor |
| Shuts down on exhaust overheat            | Repair            |
| Incorrect coolant                         | Flush and replace |