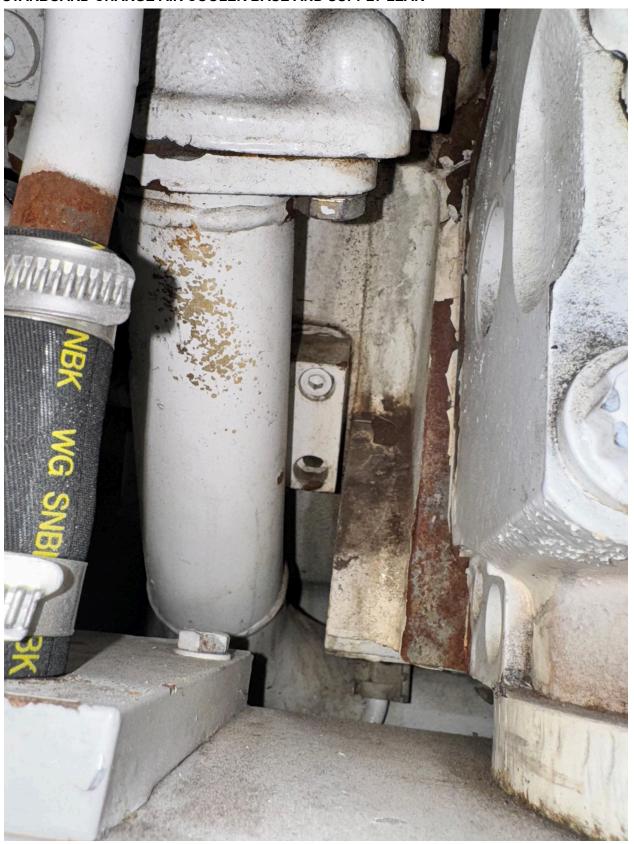

# STARBOARD ENGINE MOUNT CORROSION

STARBOARD CROSSOVER PIPE COROSSION/ POSSIBLE LEAK

STARBOARD BOTH TURBOS CORROSION AND START OF COOLANT LEAK

STARBOARD FLY WHEEL COVER SEEPING OIL

STARBOARD GEAR COOLER INLET AND OUTLET