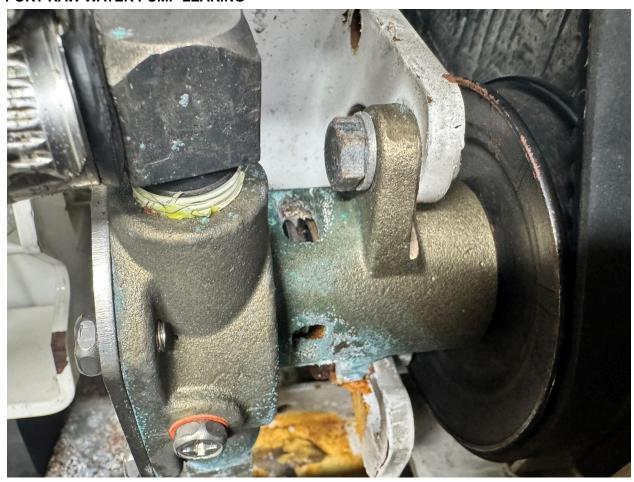

|----------------|--------------------|--------------------|
| MODEL: 24EKOZD | SERIAL #:SGM32JTFG | RUNNING HOURS:1413 |

| OBSERVATIONS:                             |                   |
|-------------------------------------------|-------------------|
| Raw water pump weep hole signs of leaking | Pump replacement  |
| Block stained with fuel and oil           | Clean and monitor |
| Shuts down on exhaust overheat            | Repair            |
| Incorrect coolant                         | Flush and replace |

# ADDITIONAL NOTES:

- Operation & performance testedFluid samples performed
- Asked not to operate due to exhaust shut downs

### ATTACHMENTS:

- Photos below
- Technician survey checklist



# PORT INCORRECT COOLANT



# **PORT BLOCK STAINS**



# PORT RAW WATER PUMP LEAKING



| Survey checklist - Port<br>Generator |       |            |            |     |                       |
|--------------------------------------|-------|------------|------------|-----|-----------------------|
|                                      | GREEN | YELLO<br>W | ORANG<br>E | RED | Notes                 |
| SEA WATER                            |       |            |            |     |                       |
| Through Hull                         |       |            |            |     |                       |
| Valve                                |       |            |            |     |                       |
| Strainer                             |       |            |            |     |                       |
| Supply plumbing                      |       |            |