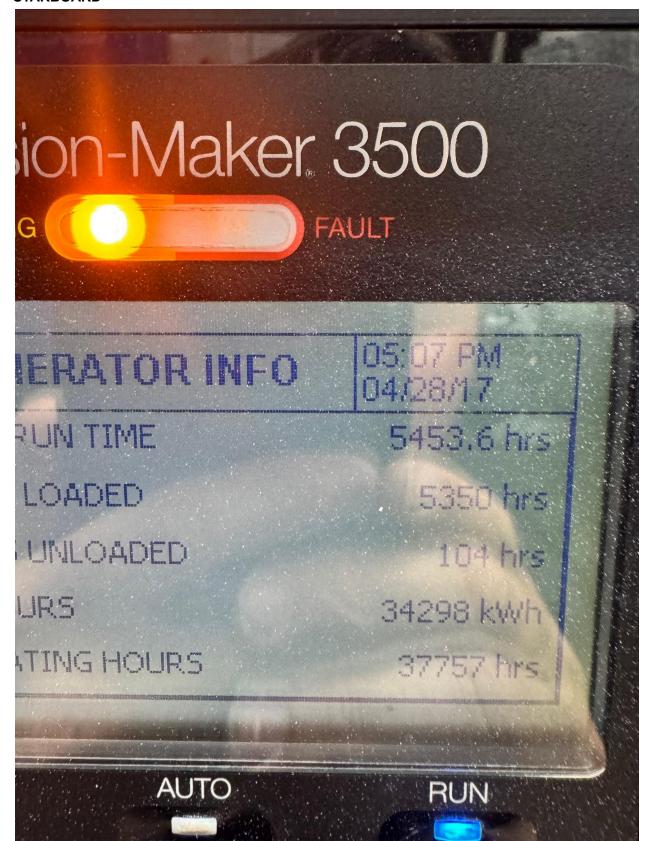

| STARBOARD GENERATOR | KOHLER              |                     |
|---------------------|---------------------|---------------------|
| MODEL: 23EKOZD      | SERIAL #: SGM32H2RD | RUNNING HOURS: 5453 |

| OBSERVATIONS:                       |                   |
|-------------------------------------|-------------------|
| Block stained with fuel and oil     | Clean and monitor |
| Sound shield pan has oil and debris | Clean and monitor |