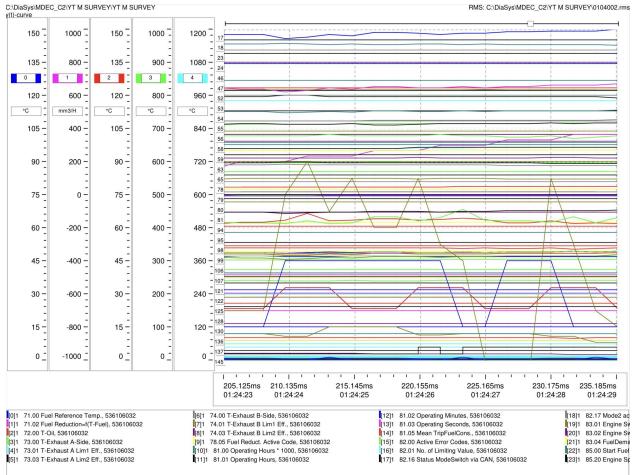

### **2400 RPM WOT 100% LOAD**

2016-04-01 01:00 - 123456 MTU DiaSys Pr Page 1 of 1