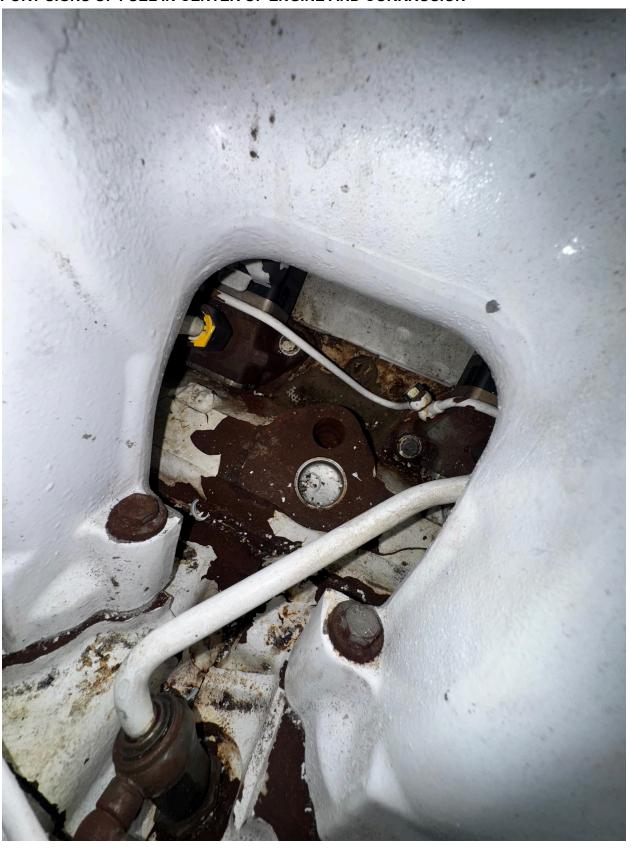

| Reseal and clean  |  |
| Charge air cooler base and supply leaking       | Reseal and clean  |  |
| Coolant pump leaking and corroded               | Replace and clean |  |
| Raw water pump actively leaking                 | Replace and clean |  |
| Flap actuators leaking oil                      | Replace and clean |  |

# ADDITIONAL NOTES:

- Performance sea trial performed
- visual inspection performed
- Fluid samples performed

## ATTACHMENTS:

- Photos below
- Sea trial data chart below
- Technician survey checklist



2016-04-01 01:00 - 123456\_MTU DiaSys Pr Page 1 of 1









#### 2000 RPM



### 2200 RPM



### 2400 WOT 100% LOAD



### **PORT ENGINE TAG**



# PORT OIL PAN LEAK



# PORT UNPAINTED TURBOS



PORT SIGNS OF FUEL IN CENTER OF ENGINE AND CORRROSION



# PORT EXHAUST MANIFOLD CORROSION



PORT A BANK ACTUATOR LEAKING



PORT CHARGE AIR COOLER BASE LEAKING



### PORT RAW WATER PIMP LEAKING



PORT RAW WATER PLUMBING CORROSION



### PORT COOLANT PUMP CORROSION



| Survey checklistmtu16V2000M91 starboard |       |            |            |     |                                             |
|-----------------------------------------|-------|------------|------------|-----|---------------------------------------------|
|                                         | GREEN | YELLO<br>W | ORAN<br>GE | RED | Notes                                       |
| SEA WATER                               |       |            |            |     |                                             |
| Through Hull                            |       |