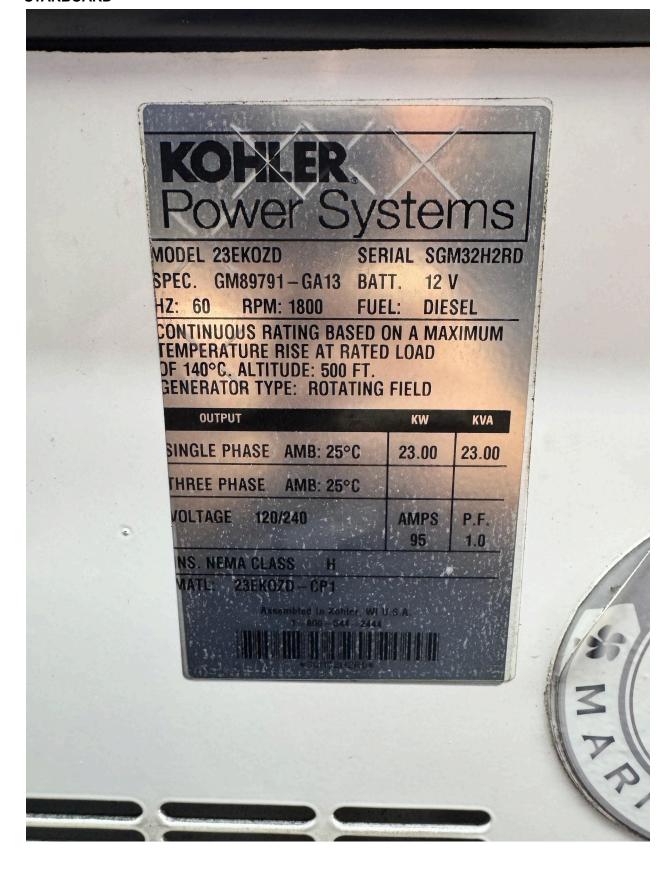

| STARBOARD GENERATOR | KOHLER              |                     |
|---------------------|---------------------|---------------------|
| MODEL: 23EKOZD      | SERIAL #: SGM32H2RD | RUNNING HOURS: 5453 |