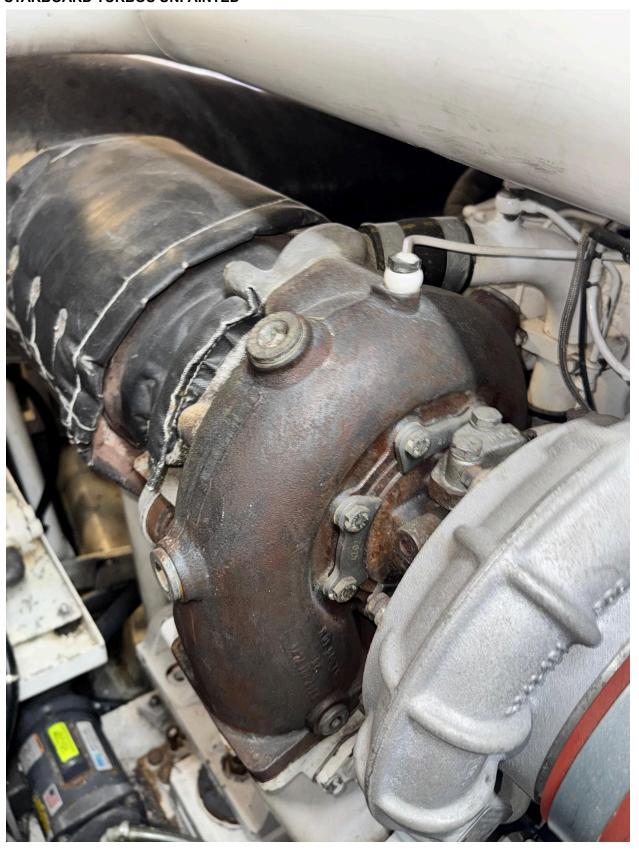

# STARBOARD TURBOS UNPAINTED

STARBOARD TURBO CORROSION AND START OF COOLANT LEAK