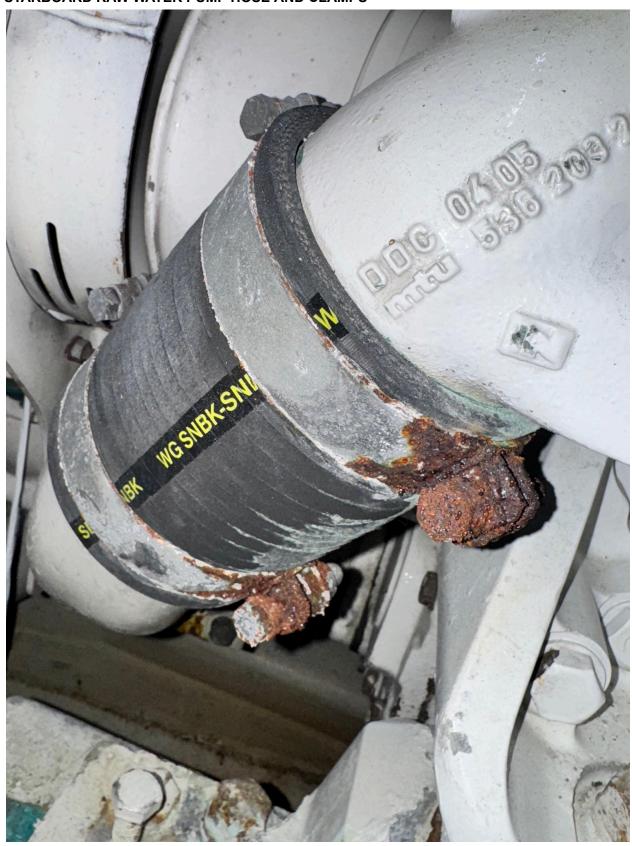

| OBSERVATIONS:                                   | RECOMMENDATIONS:   |
|-------------------------------------------------|--------------------|
| Raw water hoses and clamps old and corroded     | Replace and clean  |
| Heat exchanger inlet pipe corroded and leaking  | Replace and clean  |
| A7 hp line fuel leak                            | Torque and monitor |
| Oil pan leaking oil                             | Reseal and clean   |
| Exhaust manifold corrosion                      | Clean and paint    |
| Engine mount corrosion                          | Clean and paint    |
| Cross over pipe corrosion and leak              | Reseal and paint   |
| Both turbos unpainted and starting coolant leak | Reseal and paint   |
| Gear cooler inlet/outlet corroded               | Reseal and clean   |
| Flywheel housing cover leaking oil              | Reseal and clean   |
| Charge air cooler base and supply leaking       | Reseal and clean   |
| Coolant pump leaking and corroded               | Replace and clean  |
| Raw water pump actively leaking                 | Replace and clean  |
| Front main seal leaking                         | Replace and clean  |

## STARBOARD ALARM LIST

STARBOARD RAW WATER PUMP HOSE AND CLAMPS

STARBOARD HEAT EXCHANGER RAW WATER PIPE

STARBOARD A7 HP FUEL LINE LEAK