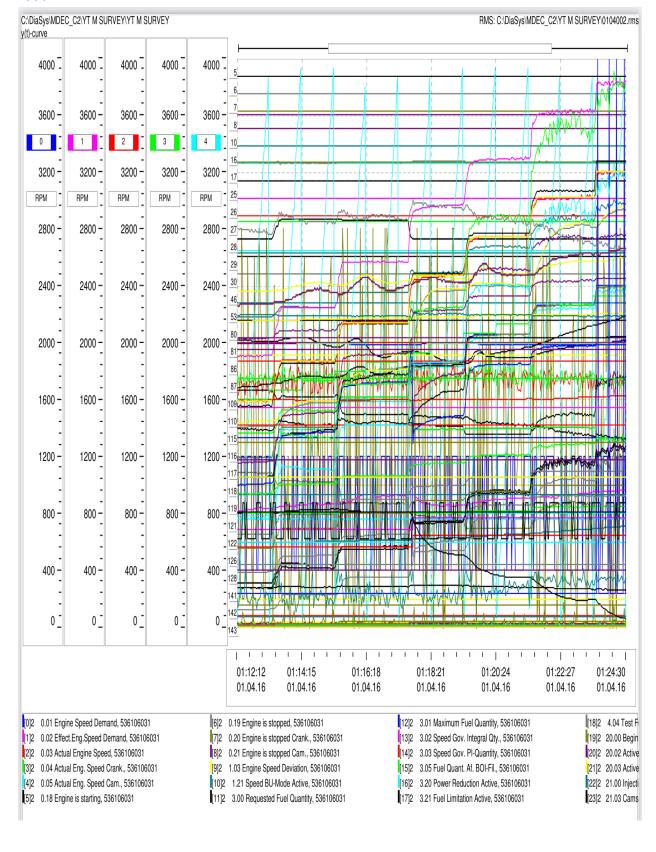

### **2400 RPM WOT 100% LOAD**

2016-04-01 01:00 - 123456 MTU DiaSys Pr Page 1 of 1

### 2400 WOT 100% LOAD