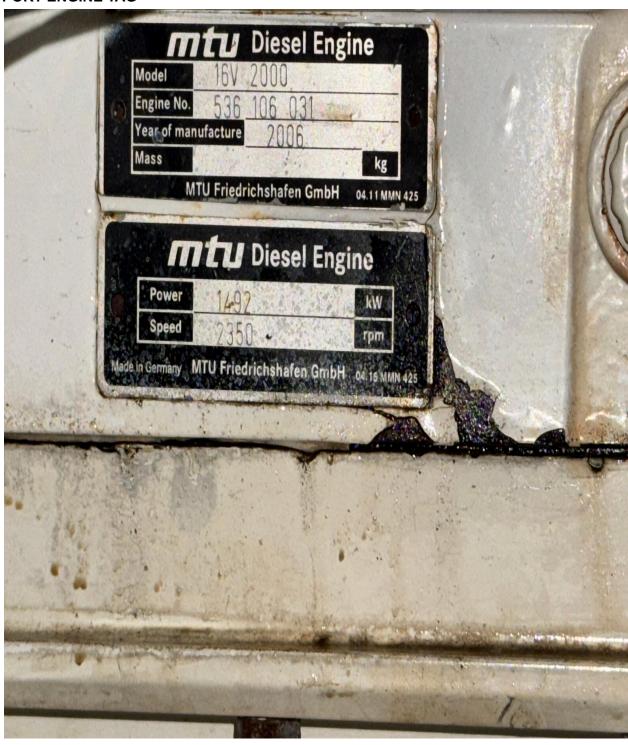

oth turbos unpainted and starting coolant leak | Reseal and paint  |  |
| Gear cooler inlet/outlet corroded               | Reseal and clean  |  |
| Charge air cooler base and supply leaking       | Reseal and clean  |  |
| Coolant pump leaking and corroded               | Replace and clean |  |
| Raw water pump actively leaking                 | Replace and clean |  |
| Flap actuators leaking oil                      | Replace and clean |  |

# ADDITIONAL NOTES:

- Performance sea trial performed
- visual inspection performed
- Fluid samples performed

## ATTACHMENTS:

- Photos below
- Sea trial data chart below
- Technician survey checklist



2016-04-01 01:00 - 123456\_MTU DiaSys Pr Page 1 of 1









#### 2000 RPM



### 2200 RPM



### 2400 WOT 100% LOAD



### **PORT ENGINE TAG**



# PORT OIL PAN LEAK



# PORT UNPAINTED TURBOS



PORT SIGNS OF FUEL IN CENTER OF ENGINE AND CORRROSION



# PORT EXHAUST MANIFOLD CORROSION



PORT A BANK ACTUATOR LEAKING



PORT CHARGE AIR COOLER BASE LEAKING



### PORT RAW WATER PIMP LEAKING



PORT RAW WATER PLUMBING CORROSION



### PORT COOLANT PUMP CORROSION



| Survey checklistmtu16V2000M91 starboard |       |            |            |     |                                             |
|-----------------------------------------|-------|------------|------------|-----|---------------------------------------------|
|                                         | GREEN | YELLO<br>W | ORAN<br>GE | RED | Notes                                       |
| SEA WATER                               |       |            |            |     |