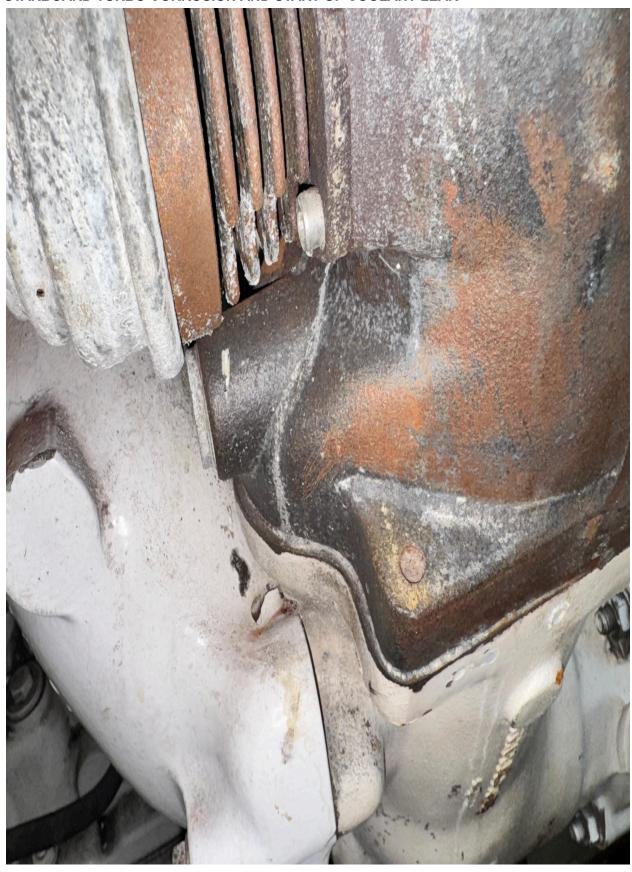

04-01 01:00 - 123456\_MTU DiaSys Pr

Page 1 of



2016-04-01 01:00 - 123456\_MTU DiaSys Pr Page 1 of



Page 1 of 1



### **2400 RPM WOT 100% LOAD**



2016-04-01 01:00 - 123456 MTU DiaSys Pr Page 1 of 1



## STARBOARD ALARM LIST



STARBOARD RAW WATER PUMP HOSE AND CLAMPS



STARBOARD HEAT EXCHANGER RAW WATER PIPE



STARBOARD A7 HP FUEL LINE LEAK



# STARBOARD OIL PAN LEAK



# STARBOARD EXHAUST MANIFOLD CORROSION



# STARBOARD ENGINE MOUNT CORROSION



STARBOARD CROSSOVER PIPE COROSSION/ POSSIBLE LEAK



STARBOARD BOTH TURBOS CORROSION AND START OF COOLANT LEAK



STARBOARD FLY WHEEL COVER SEEPING OIL



STARBOARD GEAR COOLER INLET AND OUTLET





STARBOARD CHARGE AIR COOLER BASE AND SUPPLY LEAK



# STARBOARD TURBOS UNPAINTED



STARBOARD TURBO CORROSION AND START OF COOLANT LEAK



# STARBOARD COOLANT PUMP CORROSION



# STARBOARD COOLANT PUMP LEAKS



STARBOARD RAW WATER PUMP LEAK AND FRONT MAIN SEAL LEAK



| Survey checklist-Starboard<br>Generator   |       |            |            |     |                       |
|-------------------------------------------|-------|------------|------------|-----|-----------------------|
|                                           | GREEN | YELLO<br>W | ORANG<br>E | RED | Notes                 |
| SEA WATER                                 |       |            |            |     |                       |
| Through Hull                              |       |            |            |     |                       |
| Valve                                     |       |            |            |     |                       |
| Strain