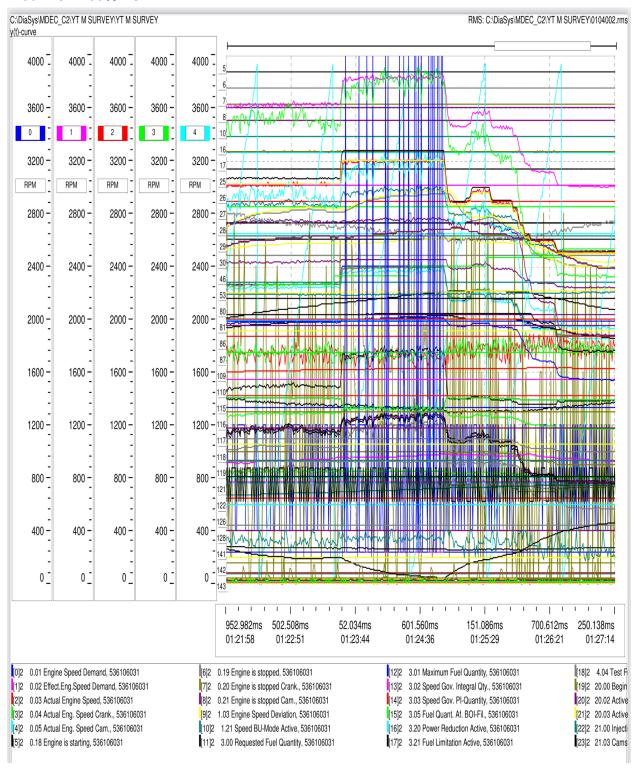

Clean and paint   |  |
| Both turbos unpainted and starting coolant leak | Reseal and paint  |  |
| Gear cooler inlet/outlet corroded               | Reseal and clean  |  |
| Charge air cooler base and supply leaking       | Reseal and clean  |  |
| Coolant pump leaking and corroded               | Replace and clean |  |
| Raw water pump actively leaking                 | Replace and clean |  |
| Flap actuators leaking oil                      | Replace and clean |  |

# ADDITIONAL NOTES:

- Performance sea trial performed
- visual inspection performed
- Fluid samples performed

## ATTACHMENTS:

- Photos below
- Sea trial data chart below
- Technician survey checklist



2016-04-01 01:00 - 123456\_MTU DiaSys Pr Page 1 of 1









#### 2000 RPM



### 2200 RPM



### 2400 WOT 100% LOAD



### **PORT ENGINE TAG**



# PORT OIL PAN LEAK



# PORT UNPAINTED TURBOS



PORT SIGNS OF FUEL IN CENTER OF ENGINE AND CORRROSION



# PORT EXHAUST MANIFOLD CORROSION



PORT A BANK ACTUATOR LEAKING



PORT CHARGE AIR COOLER BASE LEAKING



### PORT RAW WATER PIMP LEAKING



PORT RAW WATER PLUMBING CORROSION



### PORT COOLANT PUMP CORROSION



| Survey checklistmtu16V2000M91 starboard |       |            |            |     |                                             |
|-----------------------------------------|-------|------------|------------|-----|---------------------------------------------|
|                                         | GREEN | YELLO<br>W | ORAN<br>GE | RED | Notes                                       |
| SEA WATER                               |       |