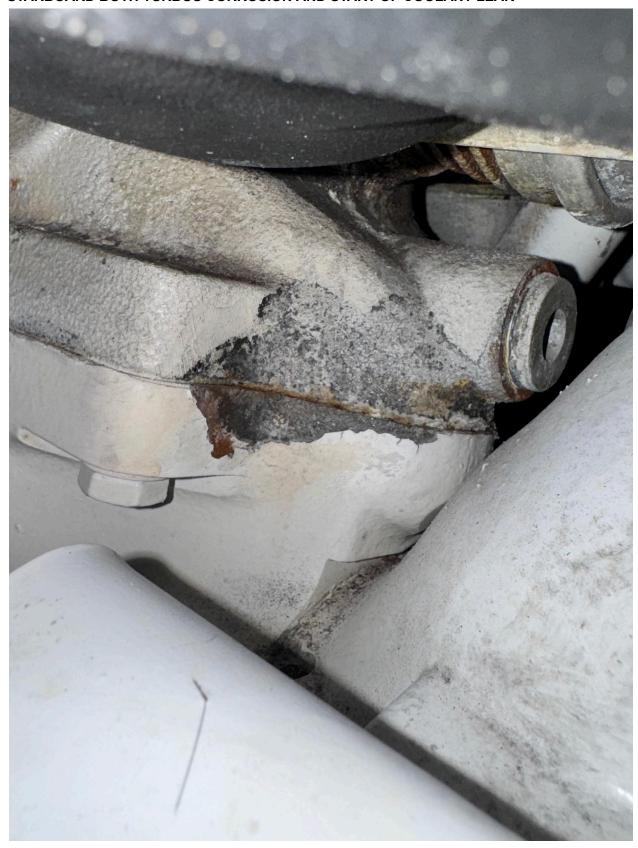

# STARBOARD ENGINE MOUNT CORROSION

STARBOARD CROSSOVER PIPE COROSSION/ POSSIBLE LEAK

STARBOARD BOTH TURBOS CORROSION AND START OF COOLANT LEAK

STARBOARD FLY WHEEL COVER SEEPING OIL

STARBOARD GEAR COOLER INLET AND OUTLET