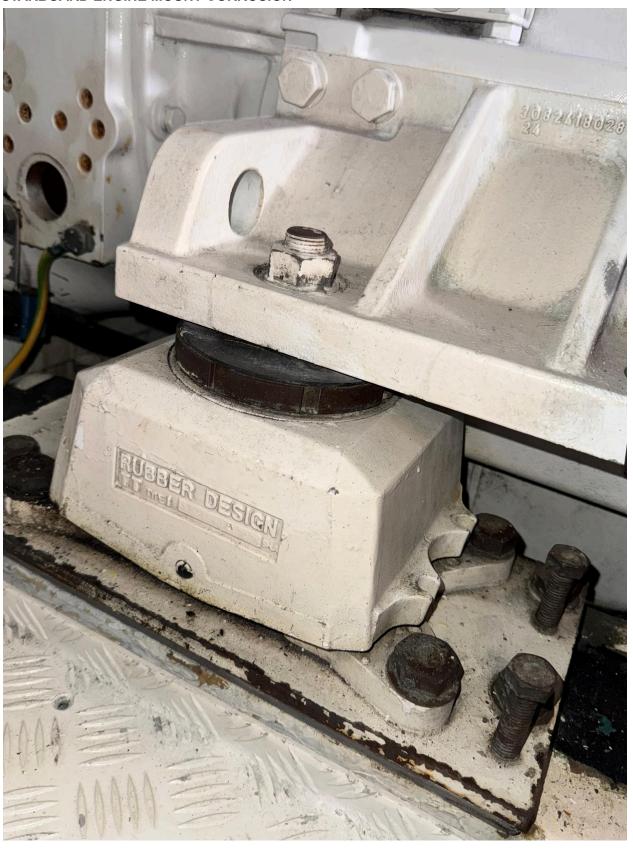

# STARBOARD ENGINE MOUNT CORROSION

STARBOARD CROSSOVER PIPE COROSSION/ POSSIBLE LEAK

STARBOARD BOTH TURBOS CORROSION AND START OF COOLANT LEAK

STARBOARD FLY WHEEL COVER SEEPING OIL

STARBOARD GEAR COOLER INLET AND OUTLET