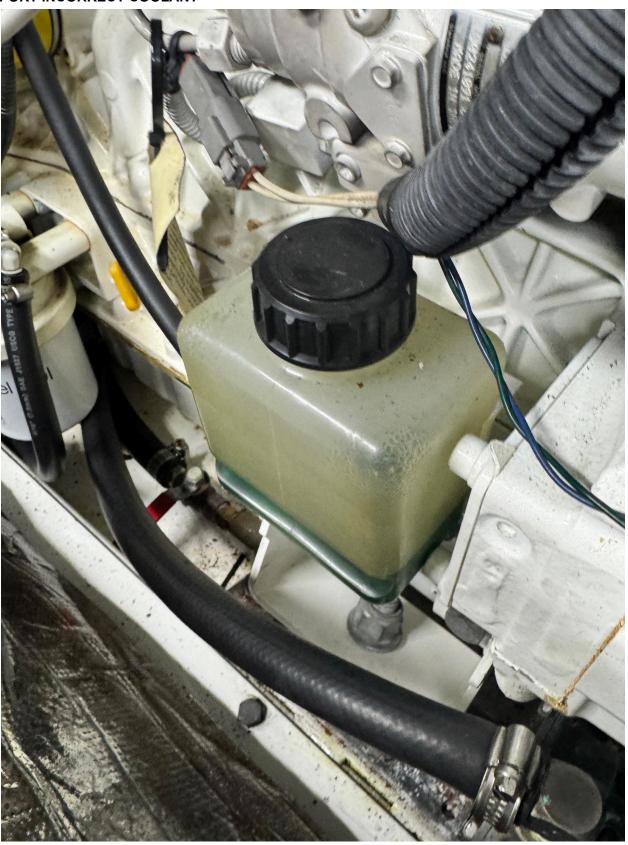

| PORT GENERATOR | KOHLER             |                    |
|----------------|--------------------|--------------------|
| MODEL: 24EKOZD | SERIAL #:SGM32JTFG | RUNNING HOURS:1413 |

| OBSERVATIONS:                             |                   |
|-------------------------------------------|-------------------|
| Raw water pump weep hole signs of leaking | Pump replacement  |
| Block stained with fuel and oil           | Clean and monitor |
| Shuts down on exhaust overheat            | Repair            |
| Incorrect coolant                         | Flush and replace |

# ADDITIONAL NOTES:

- Operation & performance testedFluid samples performed
- Asked not to operate due to exhaust shut downs

### ATTACHMENTS:

- Photos below
- Technician survey checklist



# PORT INCORRECT COOLANT



# **PORT BLOCK STAINS**



# PORT RAW WATER PUMP LEAKING



| Survey checklist - Port<br>Generator |       |            |            |     |                       |
|--------------------------------------|-------|------------|------------|-----|-----------------------|
|                                      | GREEN | YELLO<br>W | ORANG<br>E | RED | Notes                 |
| SEA WATER                            |       |            |            |     |                       |
| Through Hull                         |       |            |            |     |                       |
| Valve                                |       |            |            |     |                       |
| Strainer                             |       |            |            |     |                       |
| S