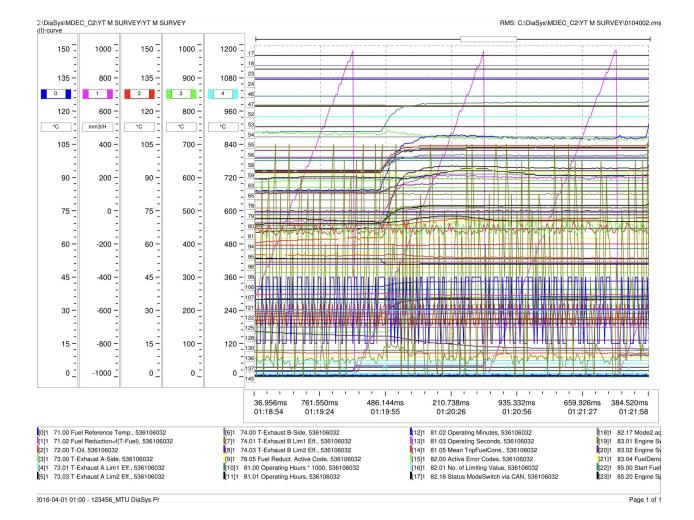

### **2400 RPM WOT 100% LOAD**

2016-04-01 01:00 - 123456 MTU DiaSys Pr Page 1 of 1